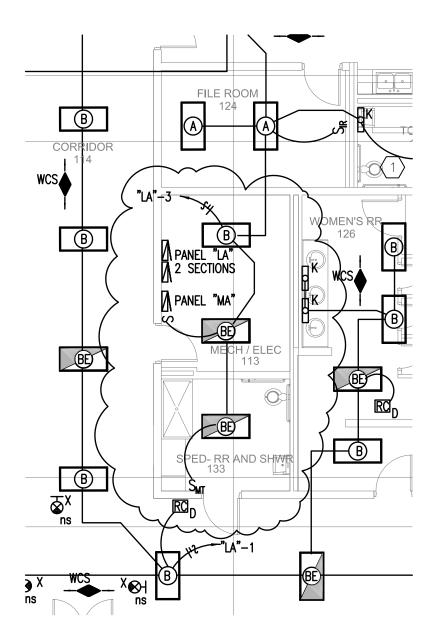

- STRAWBERRY, AR PROJECT- no foundation pad schedule is given because there are only 5 true completely isolated pad footings. Details (4/S204), (2/S202) and (2/S202 sim) provide all the information needed.
- 8. LYNN, AR PROJECT- A special education restroom and shower room #133 (SPED RR AND SHWR) was added to the project just before bidding and the mechanical and electrical plans have been now been revised and to reflect this change. The revised sheets are attached to this addendum. In addition to the attached electrical changes add one additional 120v circuit for an exhaust fan in this room.
- 9. BOTH PROJECTS- A WATER SOFTENER SYSTEM. Contractor shall provide a plumbing piping and valves and disconnects as required at each building at a location to be determined for an owner supplied water softener system. Contractor shall also provide an additional 120v electrical circuit at each location.