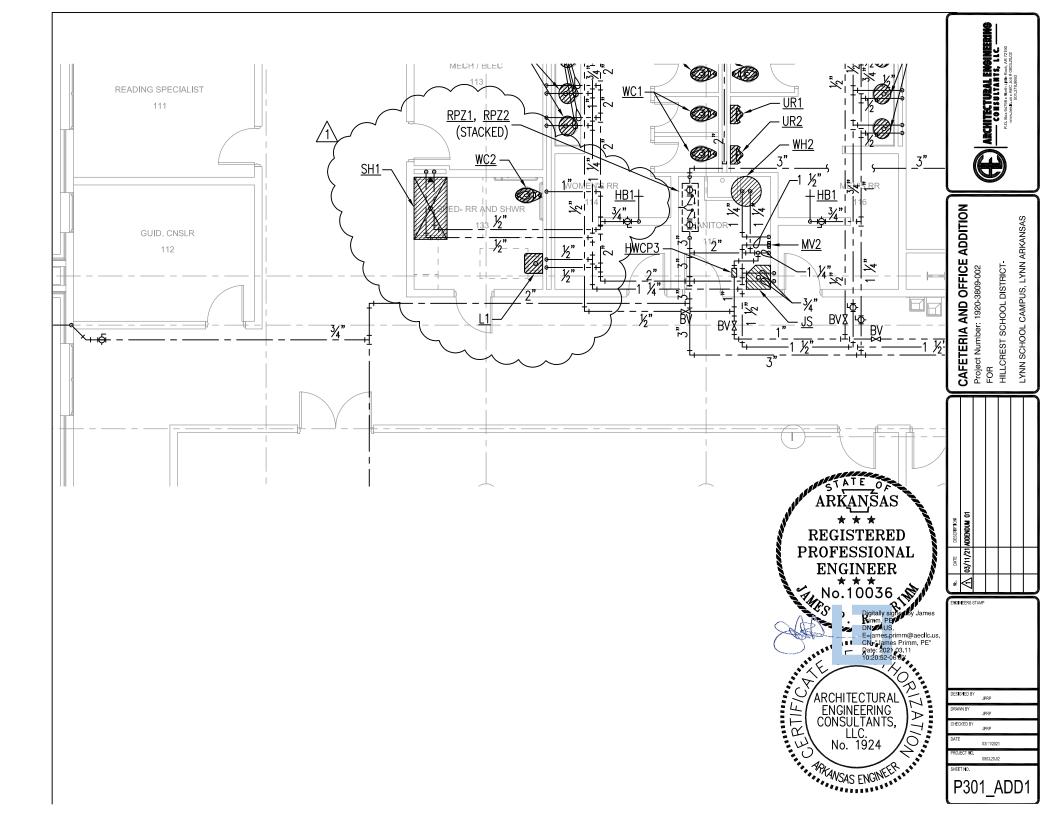

- STRAWBERRY, AR PROJECT- no foundation pad schedule is given because there are only 5 true completely isolated pad footings. Details (4/S204), (2/S202) and (2/S202 sim) provide all the information needed.
- 8. LYNN, AR PROJECT- A special education restroom and shower room #133 (SPED RR AND SHWR) was added to the project just before bidding and the mechanical and electrical plans have been now been revised and to reflect this change. The revised sheets are attached to this addendum. In addition to the attached electrical changes add one additional 120v circuit for an exhaust fan in this room.
- 9. BOTH PROJECTS- A WATER SOFTENER SYSTEM. Contractor shall provide a plumbing piping and valves and disconnects as required at each building at a location to be determined for an owner supplied water softener system. Contractor shall also provide an additional 120v electrical circuit at each location.