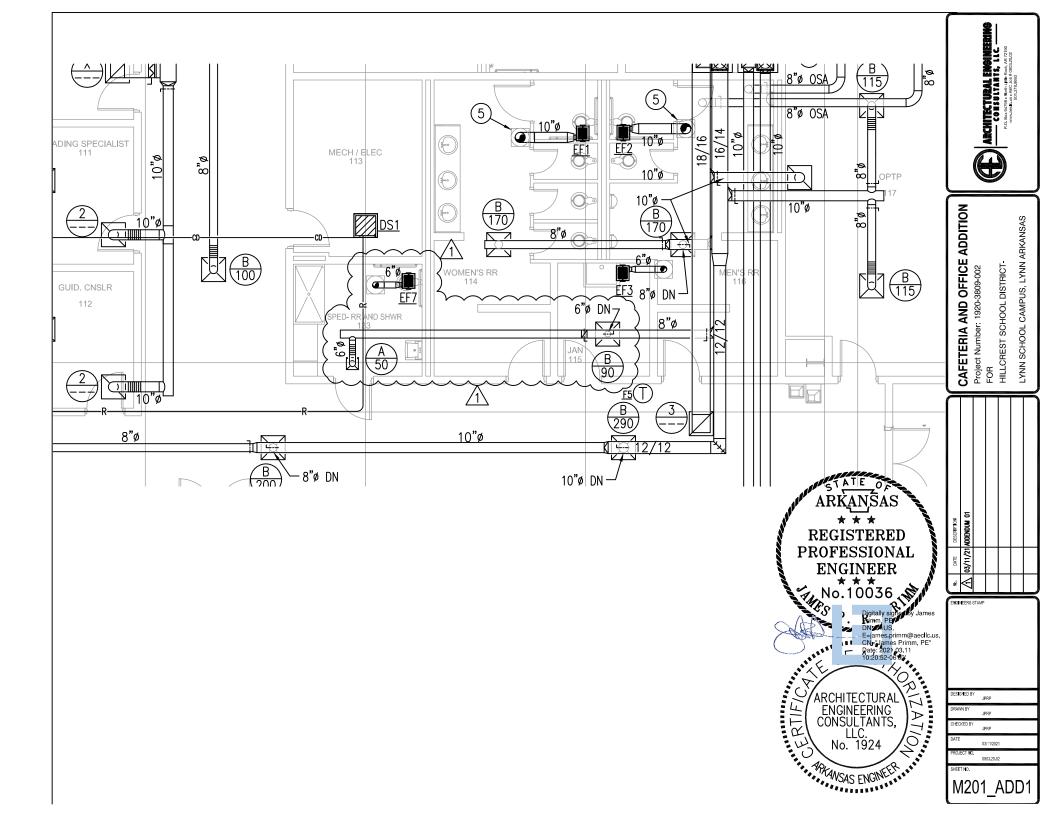

- STRAWBERRY, AR PROJECT- no foundation pad schedule is given because there are only 5 true completely isolated pad footings. Details (4/S204), (2/S202) and (2/S202 sim) provide all the information needed.
- 8. LYNN, AR PROJECT- A special education restroom and shower room #133 (SPED RR AND SHWR) was added to the project just before bidding and the mechanical and electrical plans have been now been revised and to reflect this change. The revised sheets are attached to this addendum. In addition to the attached electrical changes add one additional 120v circuit for an exhaust fan in this room.
- 9. BOTH PROJECTS- A WATER SOFTENER SYSTEM. Contractor shall provide a plumbing piping and valves and disconnects as required at each building at a location to be determined for an owner supplied water softener system. Contractor shall also provide an additional 120v electrical circuit at each location.

Hillcrest School District

| ΓΧΗΔΙ                                       | JST FANS                                              |                               |                                                 |             |        |                |       |                        |                                                         |                                                                | ARCHITTET ULAL ENGINEERING                                            | <b>ISULTANTS, LLL.</b><br>34798 - North Lette Rock, AR 72190<br>6664.us AEC Job # 0803.20.02<br>501.378.9693 |
|---------------------------------------------|-------------------------------------------------------|-------------------------------|-------------------------------------------------|-------------|--------|----------------|-------|------------------------|---------------------------------------------------------|----------------------------------------------------------------|-----------------------------------------------------------------------|--------------------------------------------------------------------------------------------------------------|
| ID                                          | REFERENCE                                             | LOCATION                      | SERVES                                          | TYPE D      | ORIVE  | R FLOW<br>RATE | SOUND | TOT. STAT.<br>PRESSURE | ROTATION                                                | MOTOR PON                                                      |                                                                       | P.O. Box                                                                                                     |
| EF7                                         | C00K<br>GC-148                                        | CEILING                       | SPED-RR/SHWR 133                                | 3 CENTR D   | IRECT  | 75             | 0.7   | 0.2                    | 717                                                     | 30w 3                                                          |                                                                       | )                                                                                                            |
| TOT. STAT.<br>PRESSURE<br>JAL of H20<br>0.2 | ROTATION MOTOR POWE<br>REV. MIN BHP MI<br>717 30w 300 | PHASE                         | REMARKS :<br>PROVIDE WITH DIS<br>DAMPER, RUBBER |             |        |                |       |                        | RAFT                                                    |                                                                | CAFETERIA AND OFFICE ADDITION<br>Project Number: 1920-3809-002<br>FOR | ILLCREST SCHOOL DISTRICT-                                                                                    |
| FU                                          | RNACE                                                 |                               |                                                 |             |        |                |       |                        | ARKANS<br>* * *                                         |                                                                | POSTAPTICA                                                            |                                                                                                              |
| ID                                          | REFERENCE                                             | ENERGY HEATIN<br>INPUT CAPACI | TY RATE PRESS                                   | URE EDB/LDB | FILTER | FUEL           | SEER  |                        | PROFESSI                                                | ONAL                                                           | DATE<br>03/11/21                                                      |                                                                                                              |
|                                             |                                                       | MBH MBH                       | CFM IN. H2                                      | <u>0 'F</u> |        |                |       |                        | No.100                                                  | ally signed by James<br>m. PE-<br>AUS,<br>mes.primm@aeclic.us, | ENGINEERS STAMP                                                       |                                                                                                              |
| F1                                          | IM9E060B12MP12                                        | 60 57                         | 1,150 0.6                                       | 3 65.7/111  | 1"     | NAT GAS        | 15.5  |                        | Pate<br>10:20                                           | "James Primm, PE"<br>5: 2021 03.11<br>0:52-06'00'              |                                                                       |                                                                                                              |
| F2                                          |                                                       | 60 57                         | 1,925 0.6                                       | 2 67.9/122  | _      | NAT GAS        | 15.5  |                        |                                                         |                                                                | DESIGNED BY                                                           |                                                                                                              |
| F3                                          | FRASER-JOHNSTON<br>TM9E100C20MP12                     | 60 57                         |                                                 | 60/125      | 1"     | NAT GAS        | 15.5  | RTIF                   |                                                         | NG<br>NTS,                                                     | DRAWN BY JPRP<br>CHECKED BY JPRP                                      |                                                                                                              |
|                                             |                                                       |                               |                                                 |             |        |                |       |                        | ARCHITECTU<br>ENGINEERI<br>CONSULTAI<br>LLC.<br>No. 192 | 4 NEFR + + + + + + + + + + + + + + + + + + +                   | DATE 03/11/20 PROJECT NO. 0003/20. SHEET NO. M301                     | 0.02                                                                                                         |