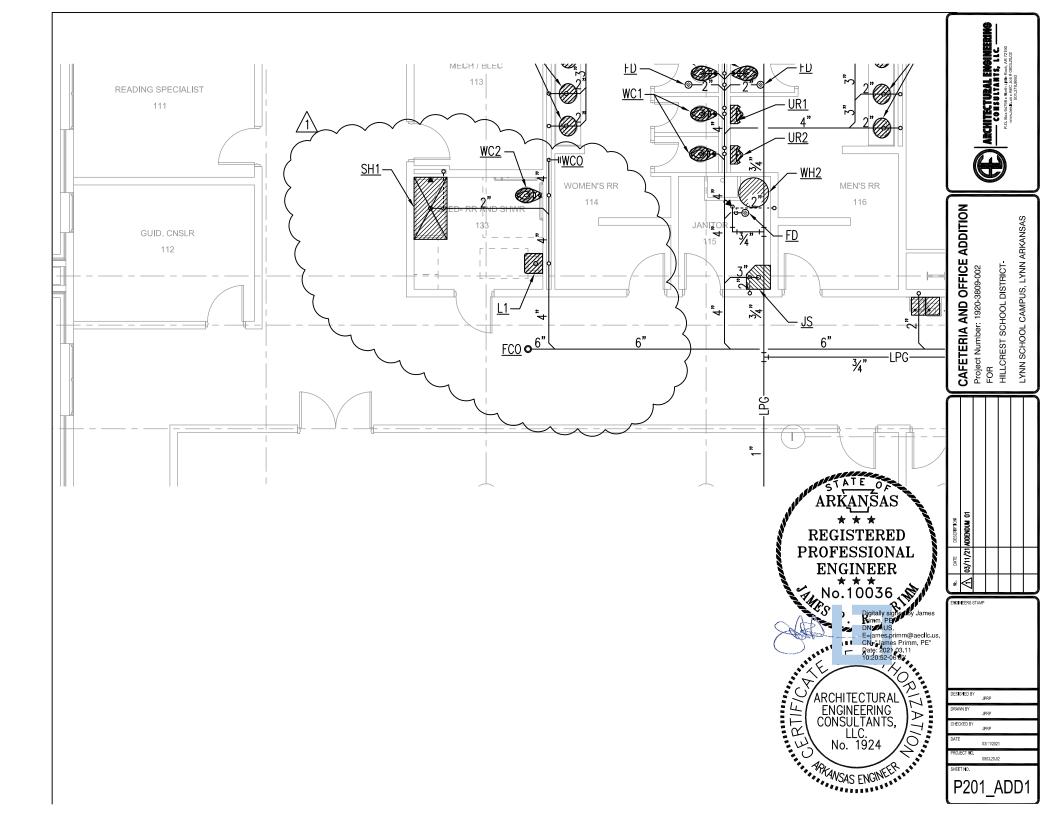

- STRAWBERRY, AR PROJECT- no foundation pad schedule is given because there are only 5 true completely isolated pad footings. Details (4/S204), (2/S202) and (2/S202 sim) provide all the information needed.
- 8. LYNN, AR PROJECT- A special education restroom and shower room #133 (SPED RR AND SHWR) was added to the project just before bidding and the mechanical and electrical plans have been now been revised and to reflect this change. The revised sheets are attached to this addendum. In addition to the attached electrical changes add one additional 120v circuit for an exhaust fan in this room.
- 9. BOTH PROJECTS- A WATER SOFTENER SYSTEM. Contractor shall provide a plumbing piping and valves and disconnects as required at each building at a location to be determined for an owner supplied water softener system. Contractor shall also provide an additional 120v electrical circuit at each location.