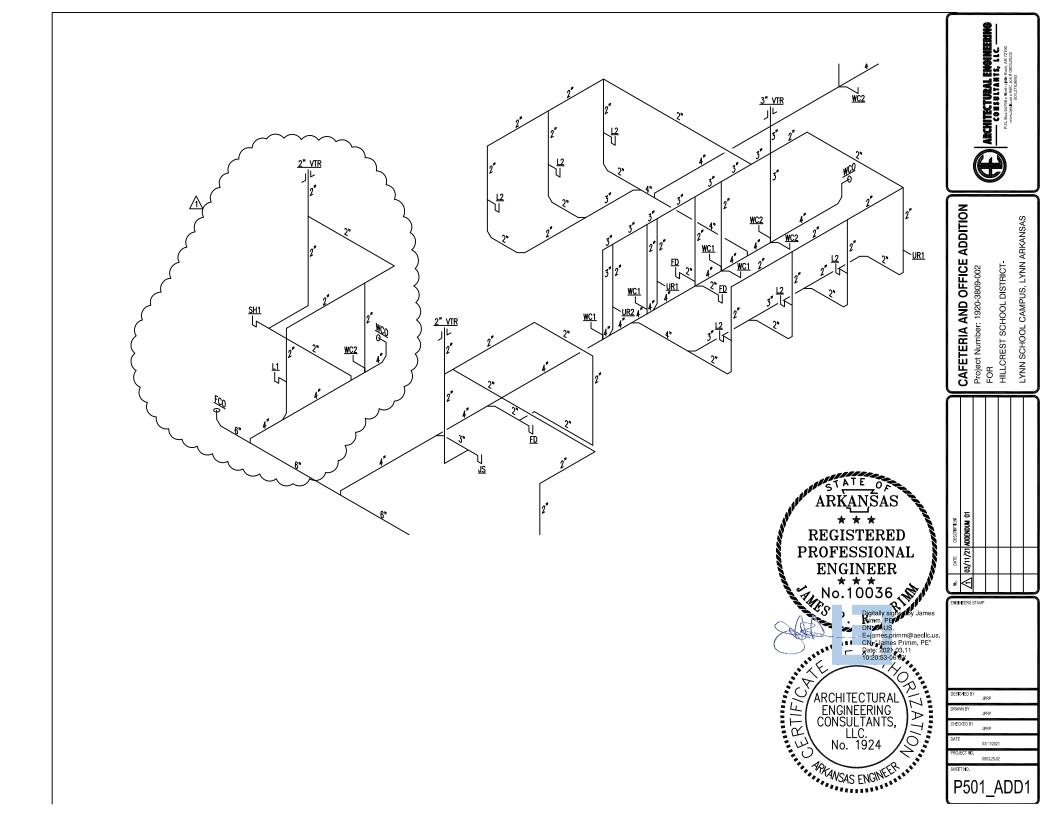

- STRAWBERRY, AR PROJECT- no foundation pad schedule is given because there are only 5 true completely isolated pad footings. Details (4/S204), (2/S202) and (2/S202 sim) provide all the information needed.
- 8. LYNN, AR PROJECT- A special education restroom and shower room #133 (SPED RR AND SHWR) was added to the project just before bidding and the mechanical and electrical plans have been now been revised and to reflect this change. The revised sheets are attached to this addendum. In addition to the attached electrical changes add one additional 120v circuit for an exhaust fan in this room.
- 9. BOTH PROJECTS- A WATER SOFTENER SYSTEM. Contractor shall provide a plumbing piping and valves and disconnects as required at each building at a location to be determined for an owner supplied water softener system. Contractor shall also provide an additional 120v electrical circuit at each location.