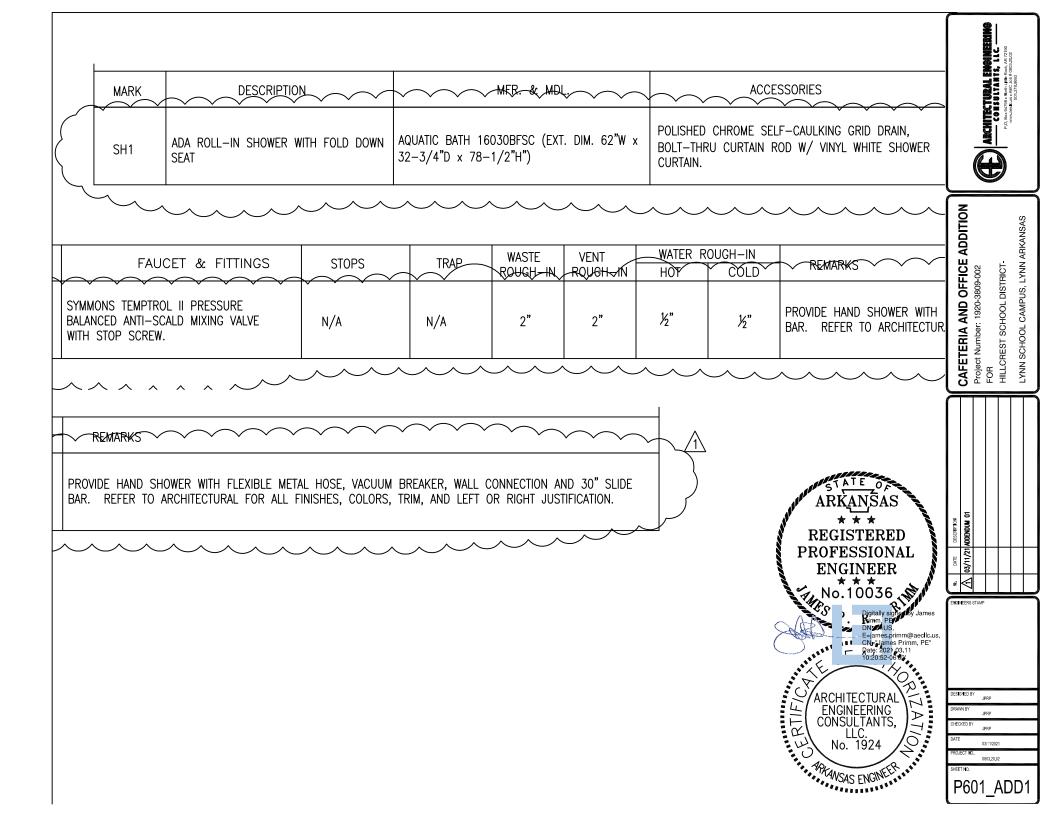

- STRAWBERRY, AR PROJECT- no foundation pad schedule is given because there are only 5 true completely isolated pad footings. Details (4/S204), (2/S202) and (2/S202 sim) provide all the information needed.
- 8. LYNN, AR PROJECT- A special education restroom and shower room #133 (SPED RR AND SHWR) was added to the project just before bidding and the mechanical and electrical plans have been now been revised and to reflect this change. The revised sheets are attached to this addendum. In addition to the attached electrical changes add one additional 120v circuit for an exhaust fan in this room.
- 9. BOTH PROJECTS- A WATER SOFTENER SYSTEM. Contractor shall provide a plumbing piping and valves and disconnects as required at each building at a location to be determined for an owner supplied water softener system. Contractor shall also provide an additional 120v electrical circuit at each location.