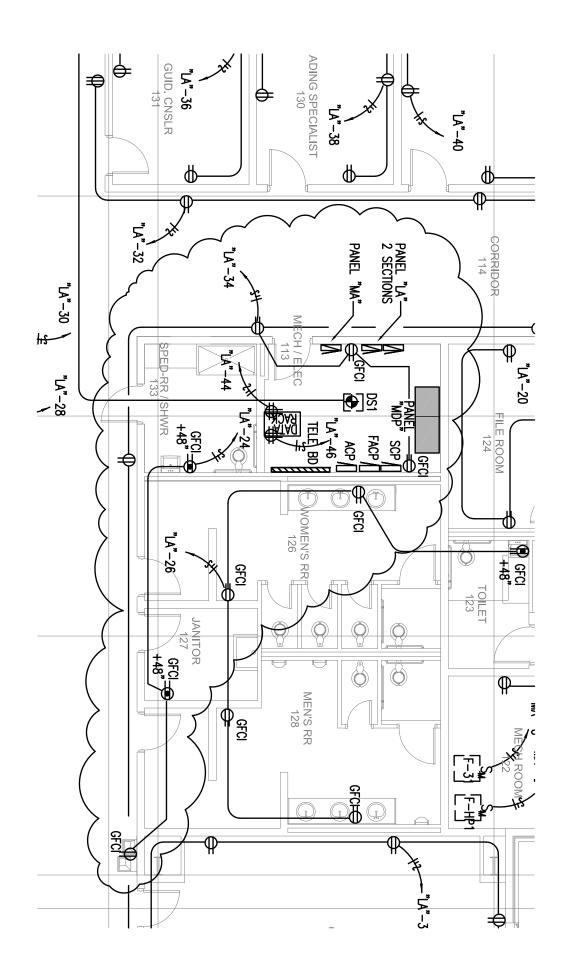

- STRAWBERRY, AR PROJECT- no foundation pad schedule is given because there are only 5 true completely isolated pad footings. Details (4/S204), (2/S202) and (2/S202 sim) provide all the information needed.
- 8. LYNN, AR PROJECT- A special education restroom and shower room #133 (SPED RR AND SHWR) was added to the project just before bidding and the mechanical and electrical plans have been now been revised and to reflect this change. The revised sheets are attached to this addendum. In addition to the attached electrical changes add one additional 120v circuit for an exhaust fan in this room.
- 9. BOTH PROJECTS- A WATER SOFTENER SYSTEM. Contractor shall provide a plumbing piping and valves and disconnects as required at each building at a location to be determined for an owner supplied water softener system. Contractor shall also provide an additional 120v electrical circuit at each location.