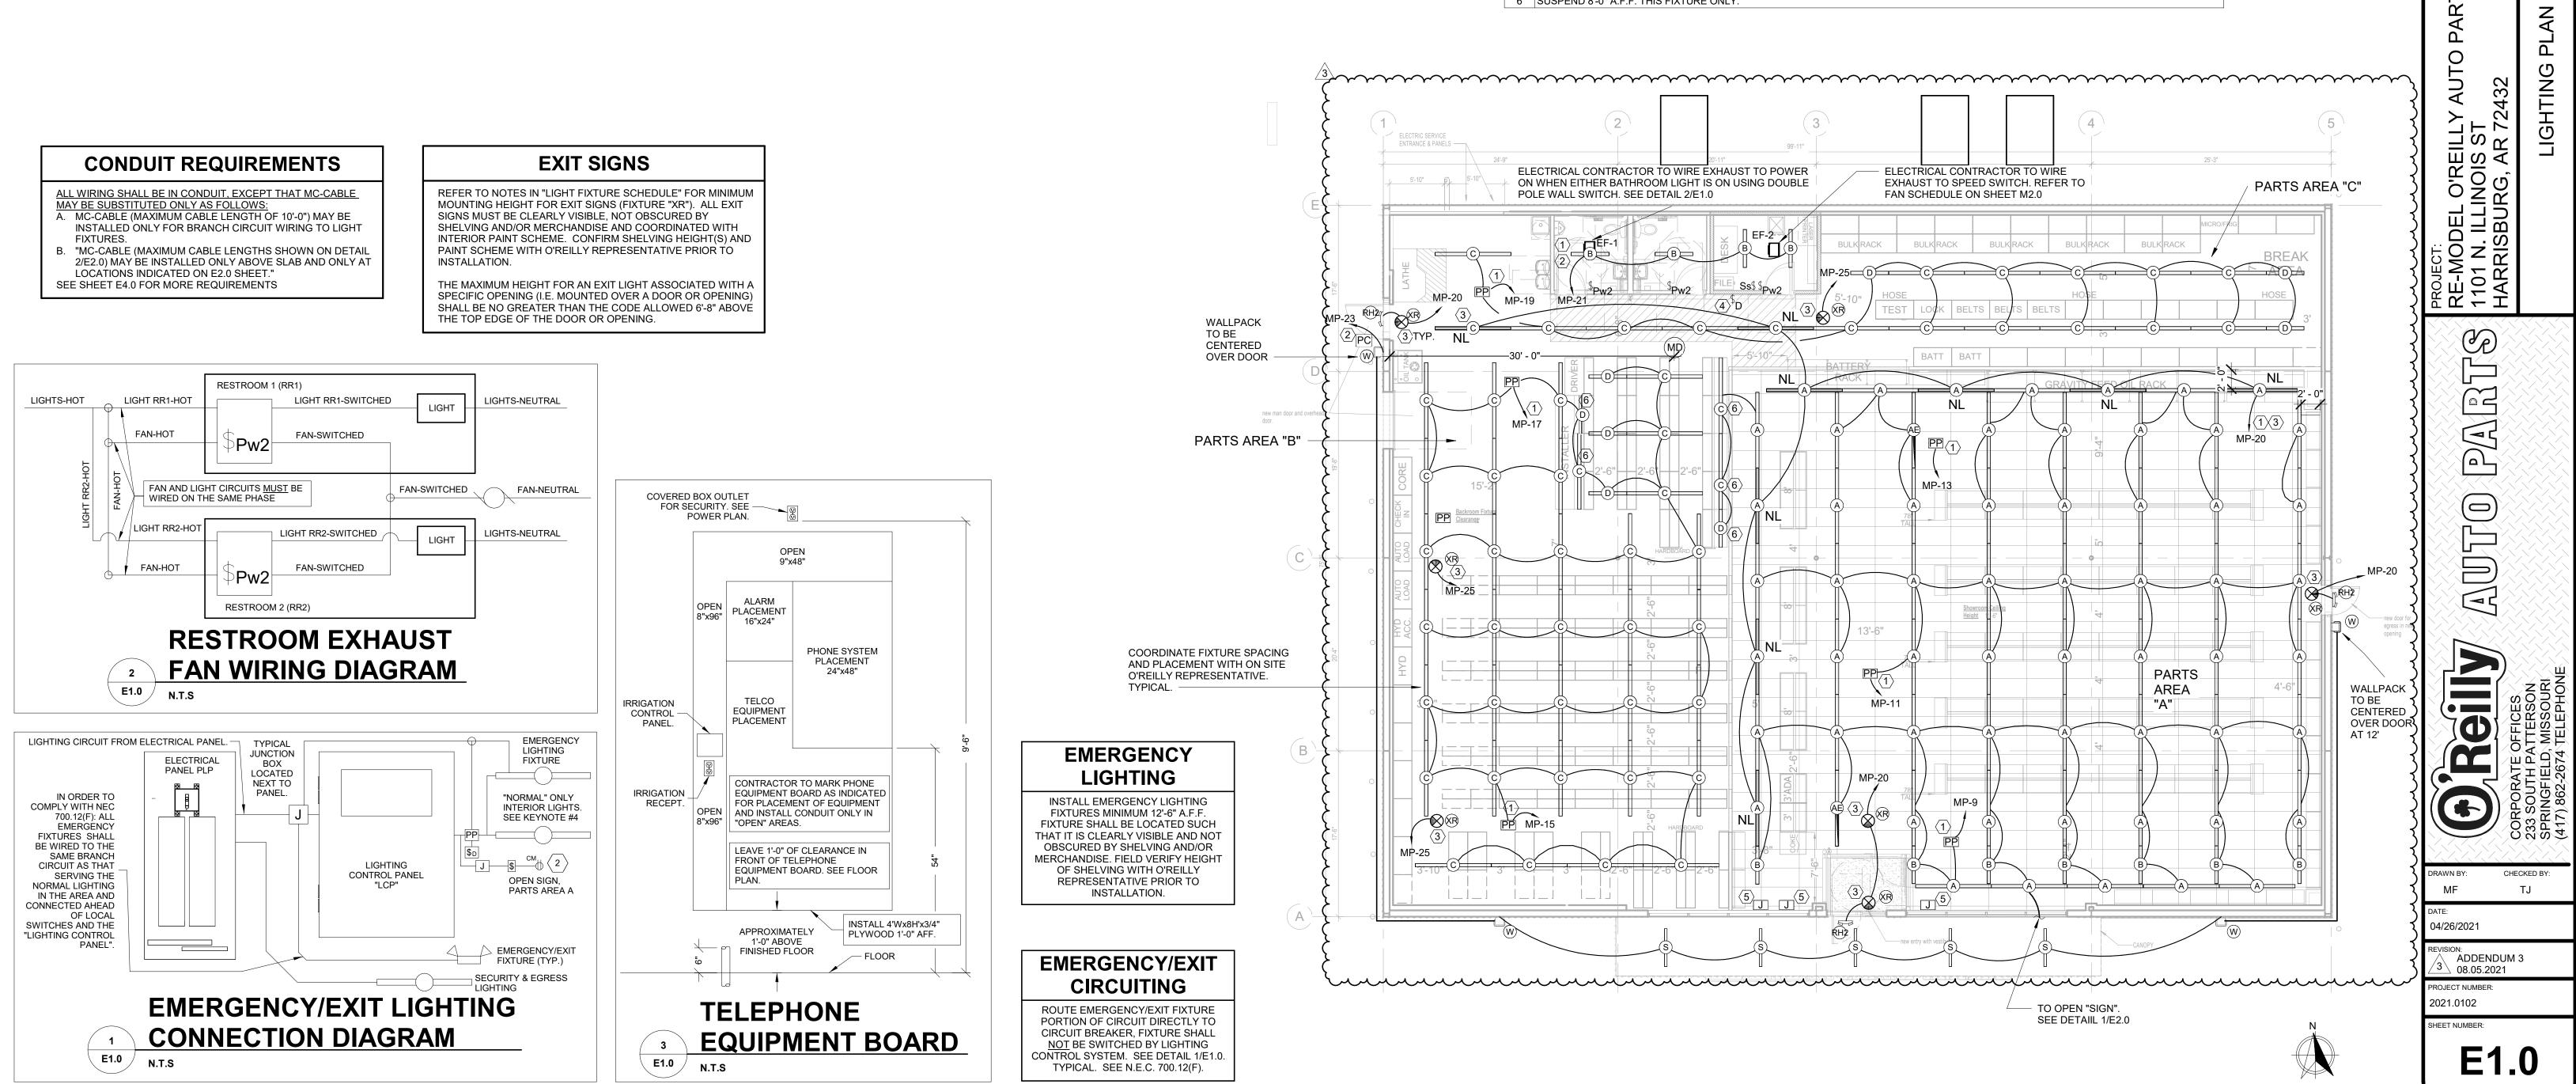

| 120V    | WHITE  | SURFACE              | LED  | 2       | WALL/CEILING                          | COMBINATION LED EXIT SIGN AND L<br>MOUNTING OF ILLUMINATION PER N<br>HEIGHT IS 11'-7" OR LOWER, CEILING<br>HIGHER THAN 11'-7" WALL MOUNT. |

ALL ITEMS LISTED ON THE "LIGHT FIXTURE SCHEDULE" WILL BE SUPPLIED BY THE OWNER (O'REILLY). ITEMS SHALL BE DIRECT ORDERED AND OR RELEASED FROM THE LISTED ELECTRICAL EQUIPMENT DISTRIBUTOR.

GRAYBAR ELECTRIC CO. INC. 118855 LACKLAND ROAD ST. LOUIS, MO 63146

INSTALLED ONLY FOR BRANCH CIRCUIT WIRING TO LIGHT FIXTURES.

LOCATIONS INDICATED ON E2.0 SHEET.'

THE MAXIMUM HEIGHT FOR AN EXIT LIGHT ASSOCIATED WITH A SPECIFIC OPENING (I.E. MOUNTED OVER A DOOR OR OPENING) SHALL BE NO GREATER THAN THE CODE ALLOWED 6'-8" ABOVE THE TOP EDGE OF THE DOOR OR OPENING.



| NOTES                                                                                                                                                                             | QTY |
|-----------------------------------------------------------------------------------------------------------------------------------------------------------------------------------|-----|
|                                                                                                                                                                                   |     |
| 0" LED STRIP W/ 0-10V DIMMING DRIVER. PROVIDE 2 GRID<br>ANGERS (648480) PER FIXTURE.                                                                                              | 58  |
| 0" LED STRIP W/ 0-10V DIMMING DRIVER 10W EM