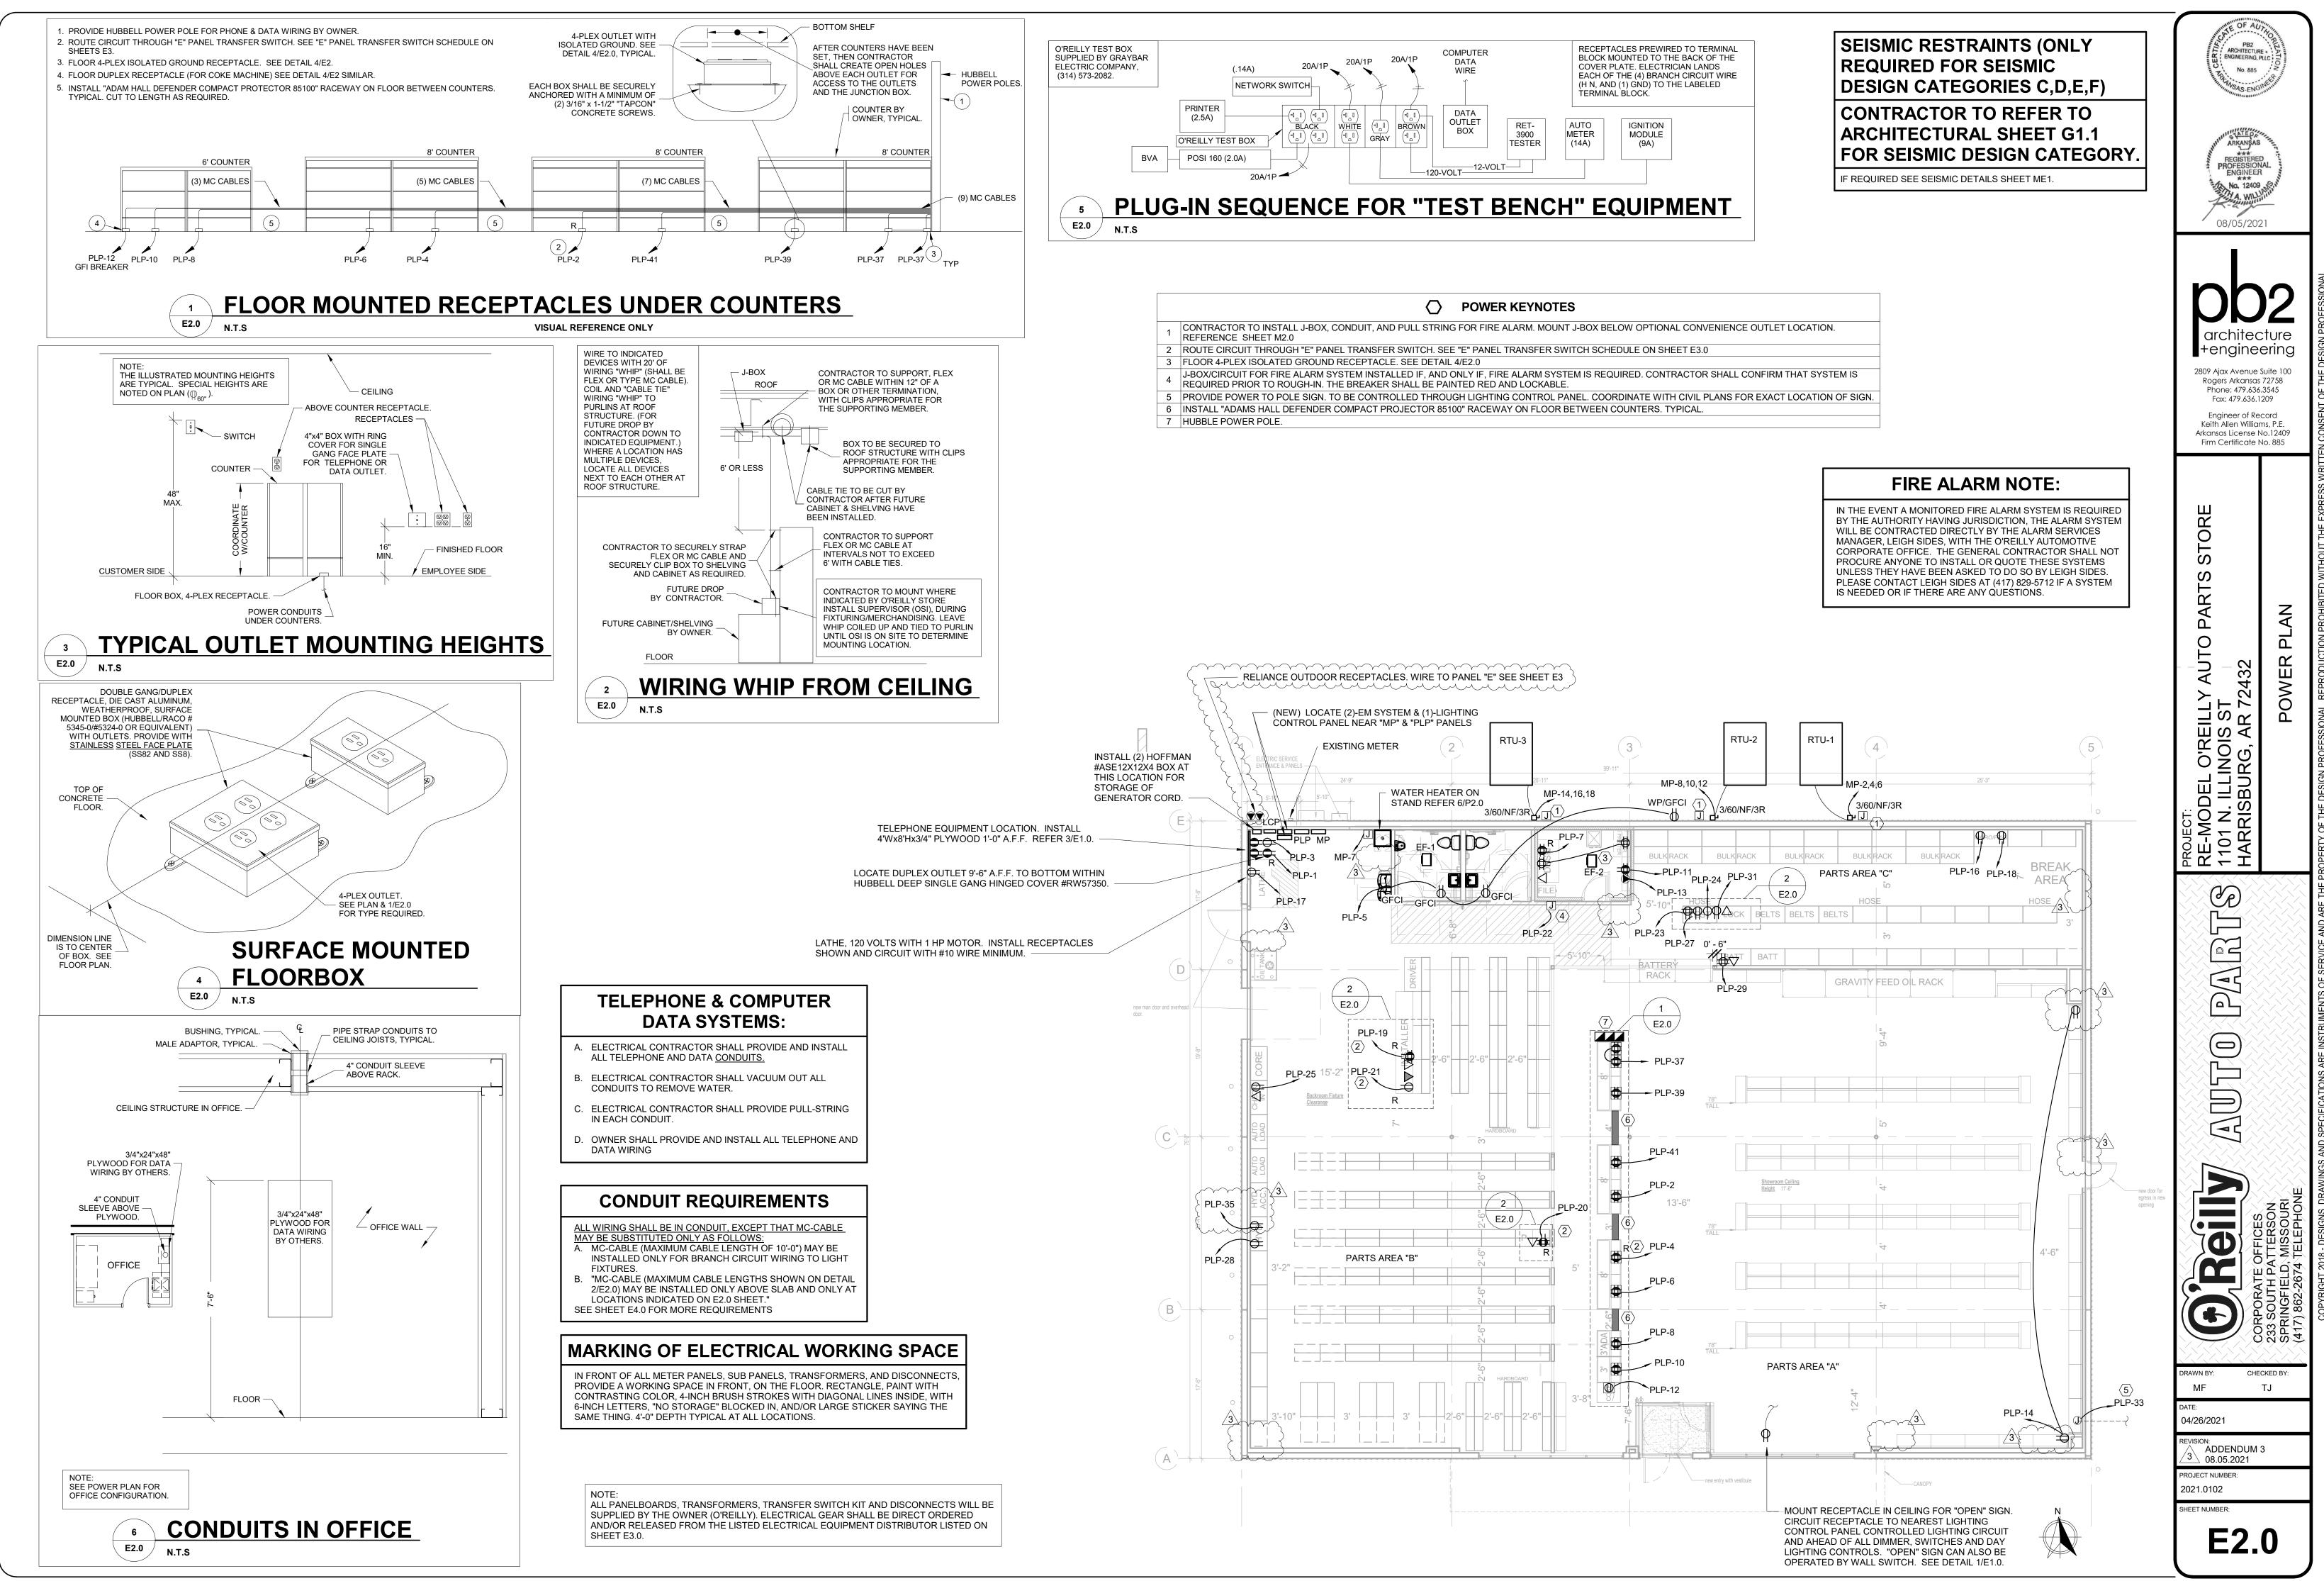

OUTE CIRCUIT THROUGH "E" PANEL TRANSFER SWITCH. SEE "E" PANEL TRANSFER SWITCH SCHEDULE ON SHEET E3.0

DIMMER LIGHTING CONTROL SWITCHES LOCATED ON OUTSIDE WALL OF OFFICE. SEE LIGHTING PLAN FOR QUANTITY. SEE DETAILS ON MOUNT J-BOX INSIDE BUILDING AND FLEX CONDUIT THRU WALL FOR POWER SUPPLY TO ILLUMINATED SIGN. EXACT LOCATION OF

ELASTOMERIC POLYURETHANE (NO EXCEPTIONS) EQUAL TO "VULKEM" 116. WIRE TO SIGN WITH 15' OF WIRING "WHIP" (SHALL BE FLEX OR

PB2 ARCHITECTURE + ENGINEERING, PLLC

No. 885

ARKANSAS REGISTERED PROFESSIONA ENGINEER \*\*\* No. 12409

08/05/2021

architecture

+engineering

2809 Ajax Avenue Suite 100 Rogers Arkansas 72758

Phone: 479.636.3545

Fax: 479.636.1209 Engineer of Record Keith Allen Williams, P.E.

Arkansas License No.12409

Firm Certificate No. 885

Ш

OR

ST

S