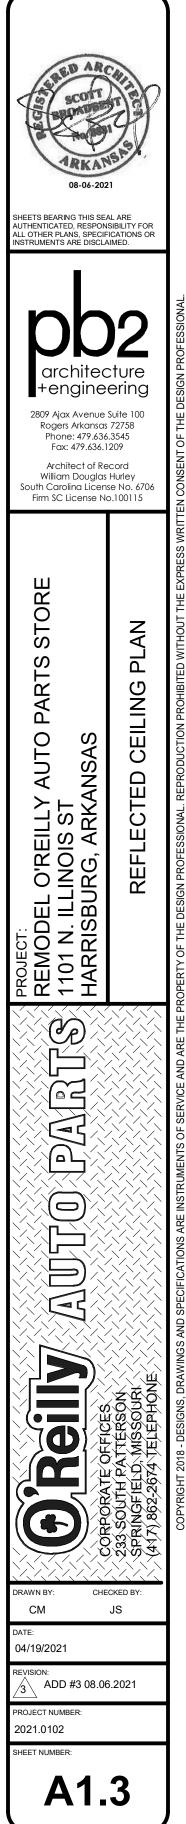

| EXIT LIGHT. SHADED SIDE INDICATES FACE OF EXIT SIGN.<br>ARROW INDICATES TRAVEL DIRECTION(S).                                                                                                       |  |  |  |  |

EMERGENCY LIGHTING W/BATTERY BACKUP

## → KEYNOTES

| SOFFIT: 362S162-33 COLD FORM METAL STUD FRAMING WITH 5/8" TYPE "X" GYPSUM BOARD, REFER TO DETAIL 6/A4.2.                 |
|--------------------------------------------------------------------------------------------------------------------------|
| GYPSUM CEILING: 600S162-54 COLD FORM METAL FRAMING AT 24" O.C. WITH 5/8" TYPE "X" GYPSUM BOARD, REFERENCE DETAIL 7/A4.2. |
| ACOUSTICAL TILE CEILING: 1729 FINE FISSURED SERIES, REFERE TO A1.2<br>INTERIOR FINISH SCHEDULE                           |





2809 Ajax Avenue Suite 100 Rogers, Arkansas 72758 Phone: 479.636.3545

O'Reilly Remodel Harrisburg, AR. (HRB) August 6, 2021 ADDENDUM THREE JOB # 2021.0102

TO: All General Contractors

This Addendum is an integral part of the Contract Documents and shall be treated as such. Contractor shall acknowledge receipt of this Addendum on the Bid Form.

SCOPE: This Addendum is to revise the previously issued documents of Harrisburg, AR. to reflect the following changes:

### SCOPE

Description: This Addendum consists of Drawing Sheets A1.2, A1.3, E1.0, & E2.0, & E3.0.

This description is for information only and does not supersede vendor responsibility to verify drawing information.

#### ARCHITECTURAL

| A1.2    | Interior Finish Plan