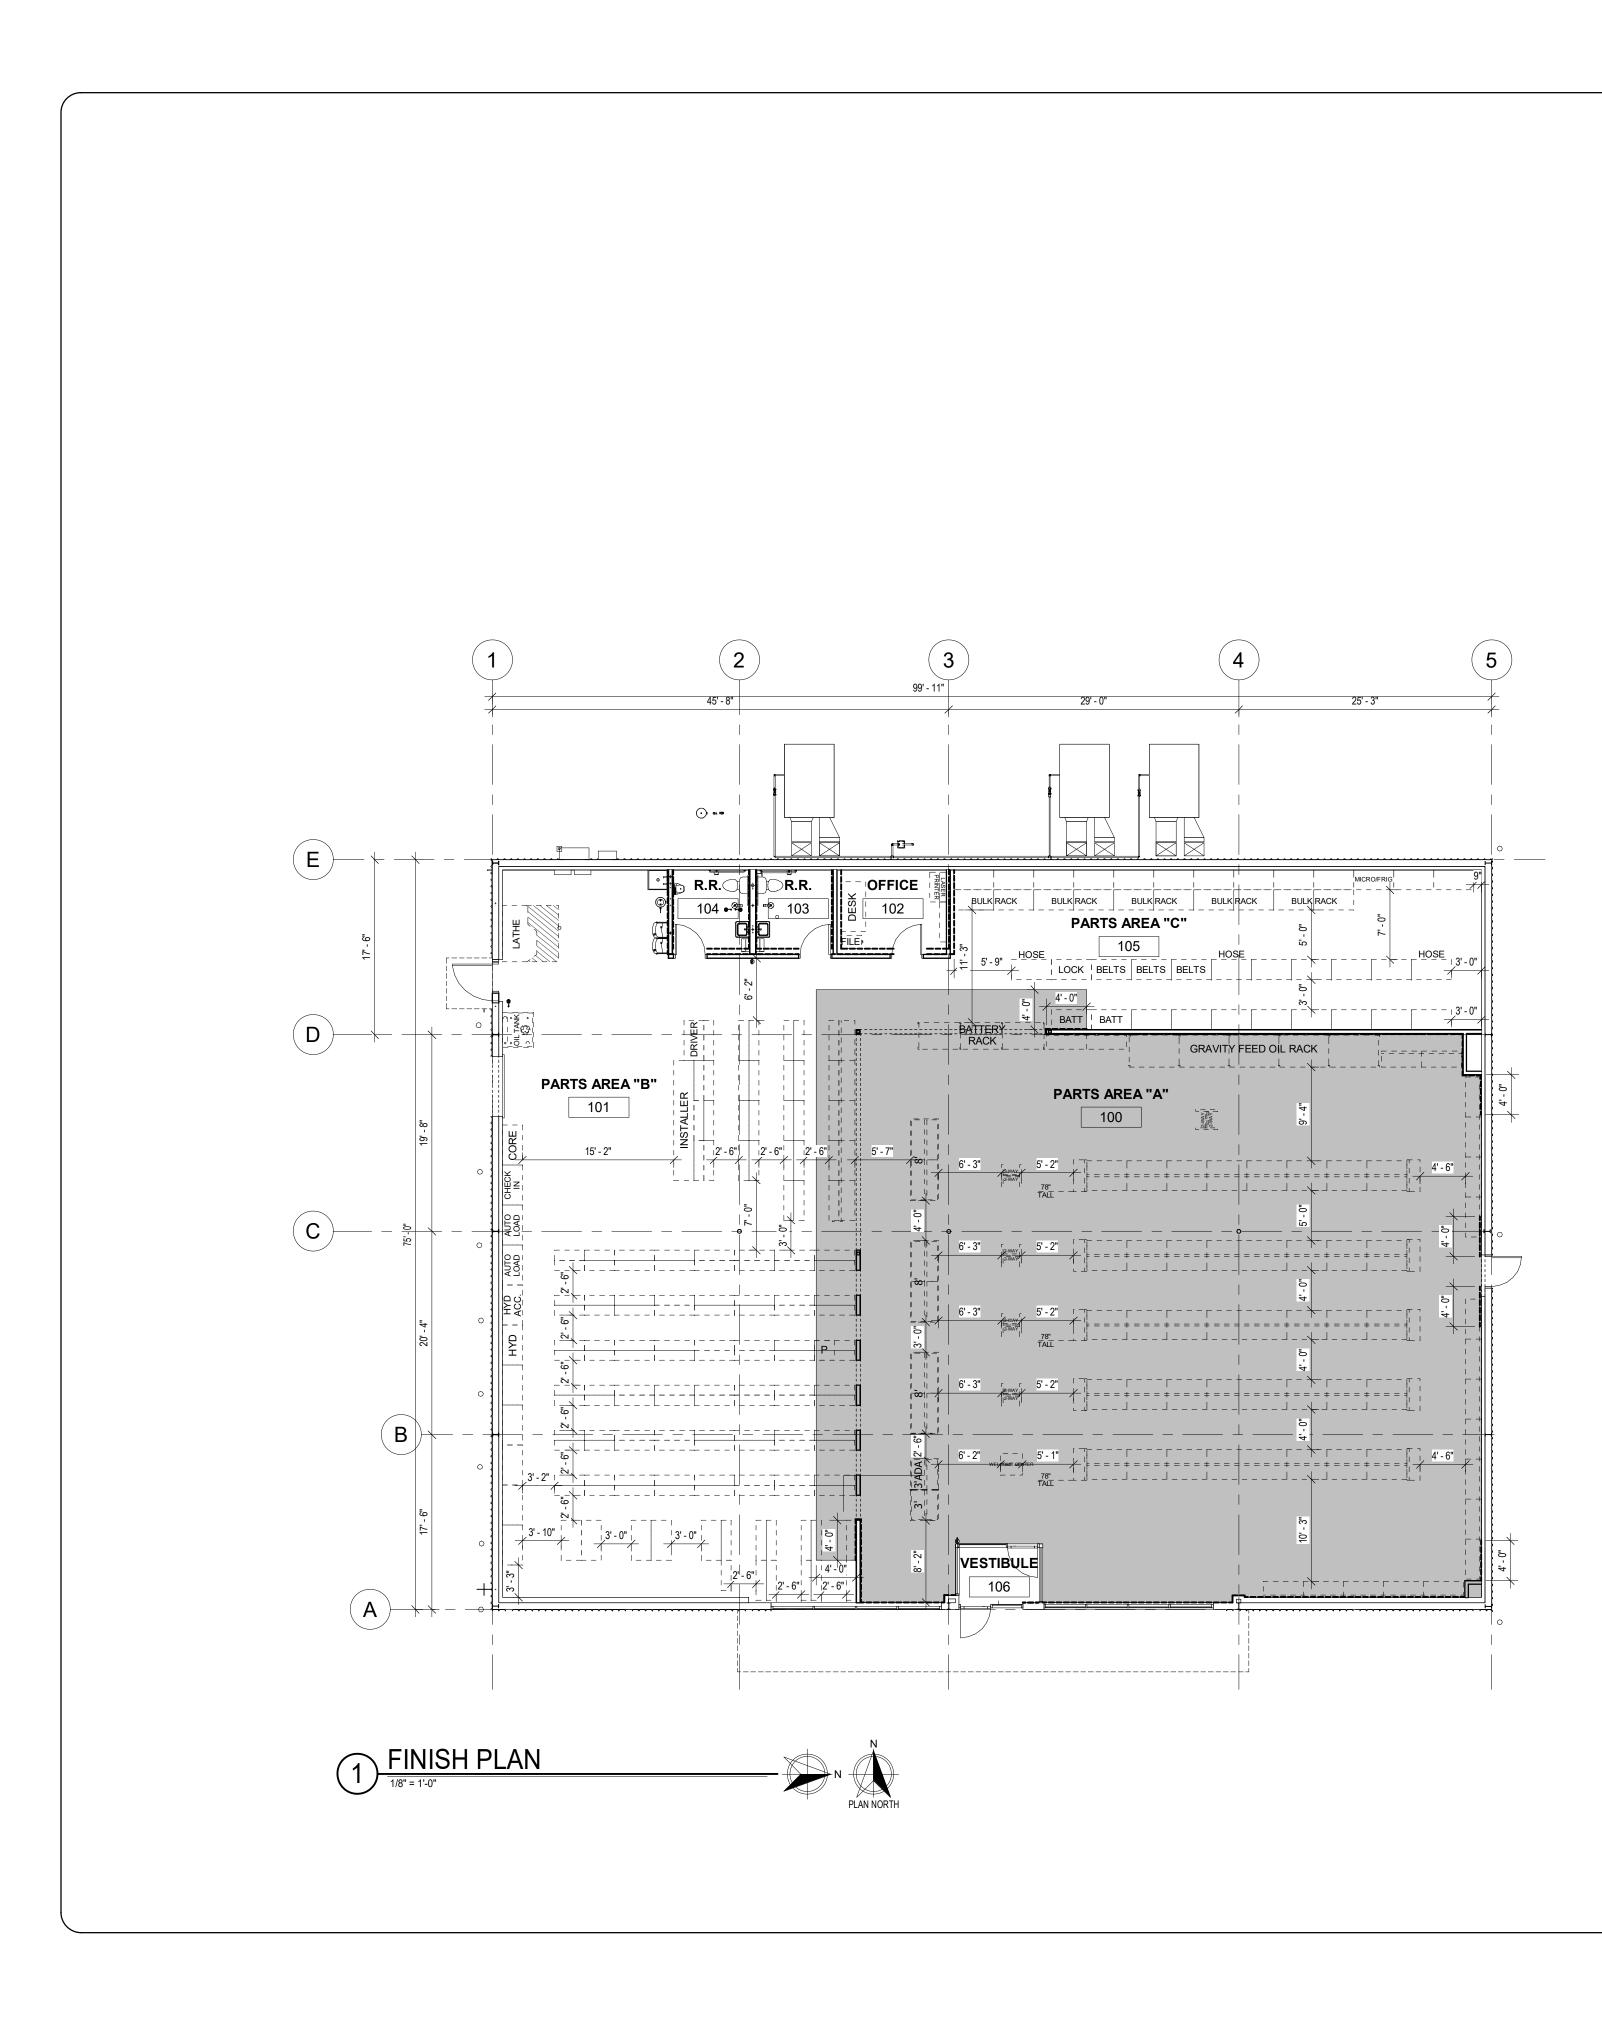

| NO.                                                                                                                                       | ROOM/SPACE              | TYPE | BASE |  |  |  |  |
|-------------------------------------------------------------------------------------------------------------------------------------------|-------------------------|------|------|--|--|--|--|
| 100                                                                                                                                       | PARTS AREA "A"          | F-1  | B-1  |  |  |  |  |
| 101                                                                                                                                       | PARTS AREA "B"          | F-2  | N/A  |  |  |  |  |
| 102                                                                                                                                       | OFFICE                  | F-2  | B-1  |  |  |  |  |
| 103                                                                                                                                       | R.R.                    | F-2  | B-1  |  |  |  |  |
| 104                                                                                                                                       | R.R.                    | F-2  | B-1  |  |  |  |  |
| 105                                                                                                                                       | PARTS AREA "C"          | F-2  | N/A  |  |  |  |  |
| 106                                                                                                                                       | VESTIBULE               | F-1  | B-1  |  |  |  |  |
| INTERIO                                                                                                                                   | OR FINISH SCHEDULE NOTE | S:   |      |  |  |  |  |
| 1. PAINT EXTERIOR OF (102) OFFICE, (103) RESTROOM,<br>IN SCHEDULE RELATES TO VARIOUS WALL FINISH TYPE<br>FINISHES ON A SINGLE WALL PLANE. |                         |      |      |  |  |  |  |
| 2. LOCATION OF BASE GRAPHICALLY INDICATED ON DR<br>3. PROVIDE PIECES OF 2' LENGTH BASE FOR INSTALLA                                       |                         |      |      |  |  |  |  |
| 4. REFER TO ELECTRICAL DRAWINGS FOR GRID LAYOU                                                                                            |                         |      |      |  |  |  |  |
| 5. (WHERE OCCURS) PAINT INTERIOR ISOLATED EXPOS<br>PERIMETER STRUCTURAL STEEL COLUMNS TO BE FAC                                           |                         |      |      |  |  |  |  |
| 6. REFER TO 14/A4.1 FOR PARTS AREA "A" TYPICAL PA                                                                                         |                         |      |      |  |  |  |  |

I, AND (104) RESTROOM WITH W-3 AND PROVIDE BASE B-1. WHERE MULTIPLE WALL FINISH TYPES INDICATED PES BY ROOM OR SPACE PLAN ORIENTATION ONLY AND IS NOT INTENDED AS WAINSCOT PATTERNING OF

DRAWING, REFER SYMBOLS LEGEND.

LATION AT ENDS OF PARTS AREA "B" FIXTURES FACING PARTS AREA "A".

OUT.

FLOORING

OSED STRUCTURAL STEEL COLUMNS TO MATCH W-3 . (UNLESS OTHERWISE INDICATED) EXPOSED EXTERIOR ACTORY PRIMED ONLY.

AINT SCHEME LAYOUT AND FINISH TYPE LOCATIONS FOR ROOM INTERIOR PERIMETER WALLS.