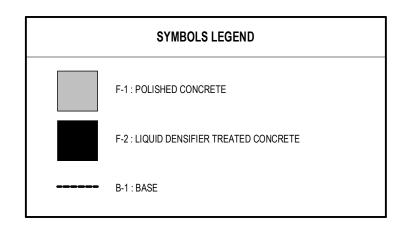

| NO.                                                                                                                                       | ROOM/SPACE              | TYPE | BASE |  |  |  |  |
|-------------------------------------------------------------------------------------------------------------------------------------------|-------------------------|------|------|--|--|--|--|
| 100                                                                                                                                       | PARTS AREA "A"          | F-1  | B-1  |  |  |  |  |
| 101                                                                                                                                       | PARTS AREA "B"          | F-2  | N/A  |  |  |  |  |
| 102                                                                                                                                       | OFFICE                  | F-2  | B-1  |  |  |  |  |
| 103                                                                                                                                       | R.R.                    | F-2  | B-1  |  |  |  |  |
| 104                                                                                                                                       | R.R.                    | F-2  | B-1  |  |  |  |  |
| 105                                                                                                                                       | PARTS AREA "C"          | F-2  | N/A  |  |  |  |  |
| 106                                                                                                                                       | VESTIBULE               | F-1  | B-1  |  |  |  |  |
| INTERIO                                                                                                                                   | OR FINISH SCHEDULE NOTE | S:   |      |  |  |  |  |
| 1. PAINT EXTERIOR OF (102) OFFICE, (103) RESTROOM,<br>IN SCHEDULE RELATES TO VARIOUS WALL FINISH TYPE<br>FINISHES ON A SINGLE WALL PLANE. |                         |      |      |  |  |  |  |
| 2. LOCATION OF BASE GRAPHICALLY INDICATED ON DR<br>3. PROVIDE PIECES OF 2' LENGTH BASE FOR INSTALLA                                       |                         |      |      |  |  |  |  |
| 4. REFER TO ELECTRICAL DRAWINGS FOR GRID LAYOU                                                                                            |                         |      |      |  |  |  |  |
| 5. (WHERE OCCURS) PAINT INTERIOR ISOLATED EXPOS<br>PERIMETER STRUCTURAL STEEL COLUMNS TO BE FAC                                           |                         |      |      |  |  |  |  |
| 6. REFER TO 14/A4.1 FOR PARTS AREA "A" TYPICAL PA                                                                                         |                         |      |      |  |  |  |  |

|                                                                       | GENERAL NOTES                                                                                                                                                                                                                                                                 |                                                                                                                                                                                                                                                                                                                                                                                                                                                                                                                                                                                                                                                                                                                                                                                                                                                                                                                                                                                                                                                                                                                                                                                                                                                                                                                                                                                                                                                                                                                                                                                                                                                                                                                                                                                                                                                                                                                                                                                                                                                                                                                                |                                                                              |                                                    |
|-----------------------------------------------------------------------|-------------------------------------------------------------------------------------------------------------------------------------------------------------------------------------------------------------------------------------------------------------------------------|--------------------------------------------------------------------------------------------------------------------------------------------------------------------------------------------------------------------------------------------------------------------------------------------------------------------------------------------------------------------------------------------------------------------------------------------------------------------------------------------------------------------------------------------------------------------------------------------------------------------------------------------------------------------------------------------------------------------------------------------------------------------------------------------------------------------------------------------------------------------------------------------------------------------------------------------------------------------------------------------------------------------------------------------------------------------------------------------------------------------------------------------------------------------------------------------------------------------------------------------------------------------------------------------------------------------------------------------------------------------------------------------------------------------------------------------------------------------------------------------------------------------------------------------------------------------------------------------------------------------------------------------------------------------------------------------------------------------------------------------------------------------------------------------------------------------------------------------------------------------------------------------------------------------------------------------------------------------------------------------------------------------------------------------------------------------------------------------------------------------------------|------------------------------------------------------------------------------|----------------------------------------------------|
|                                                                       | REFER TO PROJECT MANUAL FOR ADDITIONAL REQUIREMENTS.<br>FIXTURES AND EQUIPMENT SHOWN FOR REFERENCE ONLY AND ARE<br>OWNER FURNISHED AND INSTALLED.                                                                                                                             | A REAL PROPERTY AND A REAL | D AR                                                                         |                                                    |
|                                                                       | DIMENSIONS TO ROUGH FACE OF ROUGH FRAMING OR FACE OF FIXTURE UNLESS OTHERWISE NOTED.                                                                                                                                                                                          | 1 A                                                                                                                                                                                                                                                                                                                                                                                                                                                                                                                                                                                                                                                                                                                                                                                                                                                                                                                                                                                                                                                                                                                                                                                                                                                                                                                                                                                                                                                                                                                                                                                                                                                                                                                                                                                                                                                                                                                                                                                                                                                                                                                            | *·P                                                                          | J.S.                                               |
|                                                                       | VIDE SUSPENDED CEILING SEISMIC BRACING WHERE REQUIRED,<br>ER TO DETAIL 9/A4.2.                                                                                                                                                                                                | 19                                                                                                                                                                                                                                                                                                                                                                                                                                                                                                                                                                                                                                                                                                                                                                                                                                                                                                                                                                                                                                                                                                                                                                                                                                                                                                                                                                                                                                                                                                                                                                                                                                                                                                                                                                                                                                                                                                                                                                                                                                                                                                                             | 08-06-202                                                                    | 21                                                 |
|                                                                       | ALL FINISH SUBSTITUTION REQUEST REQUIRE OWNER PRIOR<br>APPROVAL.                                                                                                                                                                                                              | SHEETS BEARIN<br>AUTHENTICATEI<br>ALL OTHER PLA<br>INSTRUMENTS /                                                                                                                                                                                                                                                                                                                                                                                                                                                                                                                                                                                                                                                                                                                                                                                                                                                                                                                                                                                                                                                                                                                                                                                                                                                                                                                                                                                                                                                                                                                                                                                                                                                                                                                                                                                                                                                                                                                                                                                                                                                               | D, RESPON<br>NS, SPECIF                                                      | NSIBILITY FOR                                      |
|                                                                       | INTERIOR FINISH TYPES                                                                                                                                                                                                                                                         |                                                                                                                                                                                                                                                                                                                                                                                                                                                                                                                                                                                                                                                                                                                                                                                                                                                                                                                                                                                                                                                                                                                                                                                                                                                                                                                                                                                                                                                                                                                                                                                                                                                                                                                                                                                                                                                                                                                                                                                                                                                                                                                                |                                                                              | , IIIIED.                                          |
| IFG: (<br>OLOF<br>YPE:<br>IFG: (<br>OLOF<br><u>ASE</u><br>-1:<br>YPE: | <b>3S</b><br>POLISHED CONCRETE FINISH<br>REFER TO PROJECT MANUAL - SECTION 03 35 43)<br>R: NATURAL CONCRETE, CLEAR<br>LIQUID DENSIFIER TREATED CONCRETE FINISH<br>REFER TO PROJECT MANUAL - SECTION 03 30 00)<br>R: NATURAL CONCRETE, CLEAR<br>RESILIENT BASE<br>EQUAL TO VPI | 2809 Ajax<br>Rogers<br>Phone<br>Fax:<br>Archit<br>William<br>South Carol                                                                                                                                                                                                                                                                                                                                                                                                                                                                                                                                                                                                                                                                                                                                                                                                                                                                                                                                                                                                                                                                                                                                                                                                                                                                                                                                                                                                                                                                                                                                                                                                                                                                                                                                                                                                                                                                                                                                                                                                                                                       | hited<br>gine<br>Arkansas<br>e: 479.636<br>479.636.<br>tect of Re<br>Douglas | 6.3545<br>1209<br>ecord<br>s Hurley<br>nse No. 670 |
| ZE: 4                                                                 | "COVE<br>₽: JET, #01                                                                                                                                                                                                                                                          | Firm SC L                                                                                                                                                                                                                                                                                                                                                                                                                                                                                                                                                                                                                                                                                                                                                                                                                                                                                                                                                                                                                                                                                                                                                                                                                                                                                                                                                                                                                                                                                                                                                                                                                                                                                                                                                                                                                                                                                                                                                                                                                                                                                                                      | icense N                                                                     | lo.100115                                          |
| E<br>(<br>IE                                                          | S<br>DNLY WHERE INDICATED)<br>PRE-ENGINEERED METAL BUILDING INTERIOR LINER PANEL<br>REFER TO PRE-ENGINEERED METAL BUILDING SHOP DRAWINGS)<br>S: EQUAL TO BUTLER BUILDING "MOD 36" (28 GA.)<br>R: PREFINISHED EQUAL TO BUTLER BUILDING "WHITE" OR "LIGHT STONE"                | STORE                                                                                                                                                                                                                                                                                                                                                                                                                                                                                                                                                                                                                                                                                                                                                                                                                                                                                                                                                                                                                                                                                                                                                                                                                                                                                                                                                                                                                                                                                                                                                                                                                                                                                                                                                                                                                                                                                                                                                                                                                                                                                                                          |                                                                              |                                                    |
| 3                                                                     | PAINT<br>HERWIN WILLIAMS<br>5: SEMI GLOSS LATEX<br>8: SW6126 "NAVAJO WHITE"                                                                                                                                                                                                   | PARTS STO                                                                                                                                                                                                                                                                                                                                                                                                                                                                                                                                                                                                                                                                                                                                                                                                                                                                                                                                                                                                                                                                                                                                                                                                                                                                                                                                                                                                                                                                                                                                                                                                                                                                                                                                                                                                                                                                                                                                                                                                                                                                                                                      |                                                                              | PLAN                                               |
| S: S                                                                  | NT<br>RWIN WILLIAMS<br>EMI GLOSS LATEX<br>W6468 "HUNT CLUB"                                                                                                                                                                                                                   | JTO PAI                                                                                                                                                                                                                                                                                                                                                                                                                                                                                                                                                                                                                                                                                                                                                                                                                                                                                                                                                                                                                                                                                                                                                                                                                                                                                                                                                                                                                                                                                                                                                                                                                                                                                                                                                                                                                                                                                                                                                                                                                                                                                                                        | SAS                                                                          | FINSIH PLAN                                        |
| (                                                                     | SANITARY WALL AND CEILING PANEL SYSTEM<br>REFER PROJECT MANUAL)<br>R: WHITE                                                                                                                                                                                                   | LY AI                                                                                                                                                                                                                                                                                                                                                                                                                                                                                                                                                                                                                                                                                                                                                                                                                                                                                                                                                                                                                                                                                                                                                                                                                                                                                                                                                                                                                                                                                                                                                                                                                                                                                                                                                                                                                                                                                                                                                                                                                                                                                                                          | RKANSA                                                                       | NTERIOR                                            |
| : {<br>E                                                              | PAINT<br>SHERWIN WILLIAMS<br>S: FLAT LATEX<br>R: SW6258 "TRICORN BLACK"                                                                                                                                                                                                       | DEL O'REILLY AUTO F                                                                                                                                                                                                                                                                                                                                                                                                                                                                                                                                                                                                                                                                                                                                                                                                                                                                                                                                                                                                                                                                                                                                                                                                                                                                                                                                                                                                                                                                                                                                                                                                                                                                                                                                                                                                                                                                                                                                                                                                                                                                                                            | RG, AF                                                                       | INTE                                               |
| LIN<br>:                                                              | IGS                                                                                                                                                                                                                                                                           |                                                                                                                                                                                                                                                                                                                                                                                                                                                                                                                                                                                                                                                                                                                                                                                                                                                                                                                                                                                                                                                                                                                                                                                                                                                                                                                                                                                                                                                                                                                                                                                                                                                                                                                                                                                                                                                                                                                                                                                                                                                                                                                                | )<br>BU                                                                      |                                                    |
| 2                                                                     | ACOUSTICAL TILE CEILING<br>24" X 48" X 5/8", SQUARE EDGE<br>ARMSTRONG SPECIFIED<br>S: 1729 "FINE FISSURED"<br>R: WHITE                                                                                                                                                        | PROJECT:<br>REMODE                                                                                                                                                                                                                                                                                                                                                                                                                                                                                                                                                                                                                                                                                                                                                                                                                                                                                                                                                                                                                                                                                                                                                                                                                                                                                                                                                                                                                                                                                                                                                                                                                                                                                                                                                                                                                                                                                                                                                                                                                                                                                                             | HARRIS                                                                       |                                                    |
|                                                                       | SERIES: "PRELUDE" 15/16" EXPOSED TEE SYSTEM<br>COLOR: WHITE                                                                                                                                                                                                                   |                                                                                                                                                                                                                                                                                                                                                                                                                                                                                                                                                                                                                                                                                                                                                                                                                                                                                                                                                                                                                                                                                                                                                                                                                                                                                                                                                                                                                                                                                                                                                                                                                                                                                                                                                                                                                                                                                                                                                                                                                                                                                                                                |                                                                              |                                                    |
| E:                                                                    | EXPOSED INSULATION VAPOR BARRIER (WHITE) AND EXPOSED STEEL<br>NG SYSTEM (FACTORY PRIMED)                                                                                                                                                                                      |                                                                                                                                                                                                                                                                                                                                                                                                                                                                                                                                                                                                                                                                                                                                                                                                                                                                                                                                                                                                                                                                                                                                                                                                                                                                                                                                                                                                                                                                                                                                                                                                                                                                                                                                                                                                                                                                                                                                                                                                                                                                                                                                | セベ                                                                           |                                                    |
|                                                                       | PAINT<br>Sherwin Williams                                                                                                                                                                                                                                                     |                                                                                                                                                                                                                                                                                                                                                                                                                                                                                                                                                                                                                                                                                                                                                                                                                                                                                                                                                                                                                                                                                                                                                                                                                                                                                                                                                                                                                                                                                                                                                                                                                                                                                                                                                                                                                                                                                                                                                                                                                                                                                                                                | 1                                                                            |                                                    |
|                                                                       | S: SEMI GLOSS LATEX<br>R: SW6126 "NAVAJO WHITE"                                                                                                                                                                                                                               |                                                                                                                                                                                                                                                                                                                                                                                                                                                                                                                                                                                                                                                                                                                                                                                                                                                                                                                                                                                                                                                                                                                                                                                                                                                                                                                                                                                                                                                                                                                                                                                                                                                                                                                                                                                                                                                                                                                                                                                                                                                                                                                                |                                                                              |                                                    |
| -1 (IN                                                                | <u>S AND FRAMES</u><br>I <b>TERIOR WOOD DOORS):</b><br>STAIN                                                                                                                                                                                                                  |                                                                                                                                                                                                                                                                                                                                                                                                                                                                                                                                                                                                                                                                                                                                                                                                                                                                                                                                                                                                                                                                                                                                                                                                                                                                                                                                                                                                                                                                                                                                                                                                                                                                                                                                                                                                                                                                                                                                                                                                                                                                                                                                |                                                                              |                                                    |
| ECI<br>ISH                                                            | ES: CUSTOM GRADE ROTARY SLICED NATURAL BIRCH<br>I: FACTORY FINISHED<br>R: EQUAL TO "GRAHAM" #300, MEDIUM BROWN                                                                                                                                                                |                                                                                                                                                                                                                                                                                                                                                                                                                                                                                                                                                                                                                                                                                                                                                                                                                                                                                                                                                                                                                                                                                                                                                                                                                                                                                                                                                                                                                                                                                                                                                                                                                                                                                                                                                                                                                                                                                                                                                                                                                                                                                                                                |                                                                              |                                                    |
| (IN<br>E:<br>6: 5                                                     | I <b>TERIOR HOLLOW METAL FRAMES)</b><br>PAINT<br>SHERWIN WILLIAMS<br>S: SEMI GLOSS ENAMEL                                                                                                                                                                                     |                                                                                                                                                                                                                                                                                                                                                                                                                                                                                                                                                                                                                                                                                                                                                                                                                                                                                                                                                                                                                                                                                                                                                                                                                                                                                                                                                                                                                                                                                                                                                                                                                                                                                                                                                                                                                                                                                                                                                                                                                                                                                                                                |                                                                              |                                                    |
| (E)                                                                   | R: SW6468 "HUNT CLUB"<br><b>XTERIOR DOORS &amp; FRAMES):</b><br>PAINT                                                                                                                                                                                                         |                                                                                                                                                                                                                                                                                                                                                                                                                                                                                                                                                                                                                                                                                                                                                                                                                                                                                                                                                                                                                                                                                                                                                                                                                                                                                                                                                                                                                                                                                                                                                                                                                                                                                                                                                                                                                                                                                                                                                                                                                                                                                                                                | 3                                                                            |                                                    |
| SH                                                                    | PAINT<br>E REFER TO EXTERIOR FINISH SCHEDULE<br>R: REFER TO EXTERIOR FINISH SCHEDULE                                                                                                                                                                                          |                                                                                                                                                                                                                                                                                                                                                                                                                                                                                                                                                                                                                                                                                                                                                                                                                                                                                                                                                                                                                                                                                                                                                                                                                                                                                                                                                                                                                                                                                                                                                                                                                                                                                                                                                                                                                                                                                                                                                                                                                                                                                                                                |                                                                              |                                                    |
|                                                                       |                                                                                                                                                                                                                                                                               |                                                                                                                                                                                                                                                                                                                                                                                                                                                                                                                                                                                                                                                                                                                                                                                                                                                                                                                                                                                                                                                                                                                                                                                                                                                                                                                                                                                                                                                                                                                                                                                                                                                                                                                                                                                                                                                                                                                                                                                                                                                                                                                                |                                                                              |                                                    |
|                                                                       |                                                                                                                                                                                                                                                                               |                                                                                                                                                                                                                                                                                                                                                                                                                                                                                                                                                                                                                                                                                                                                                                                                                                                                                                                                                                                                                                                                                                                                                                                                                                                                                                                                                                                                                                                                                                                                                                                                                                                                                                                                                                                                                                                                                                                                                                                                                                                                                                                                |                                                                              | ERSOU<br>SSOU                                      |
|                                                                       |                                                                                                                                                                                                                                                                               |                                                                                                                                                                                                                                                                                                                                                                                                                                                                                                                                                                                                                                                                                                                                                                                                                                                                                                                                                                                                                                                                                                                                                                                                                                                                                                                                                                                                                                                                                                                                                                                                                                                                                                                                                                                                                                                                                                                                                                                                                                                                                                                                |                                                                              |                                                    |