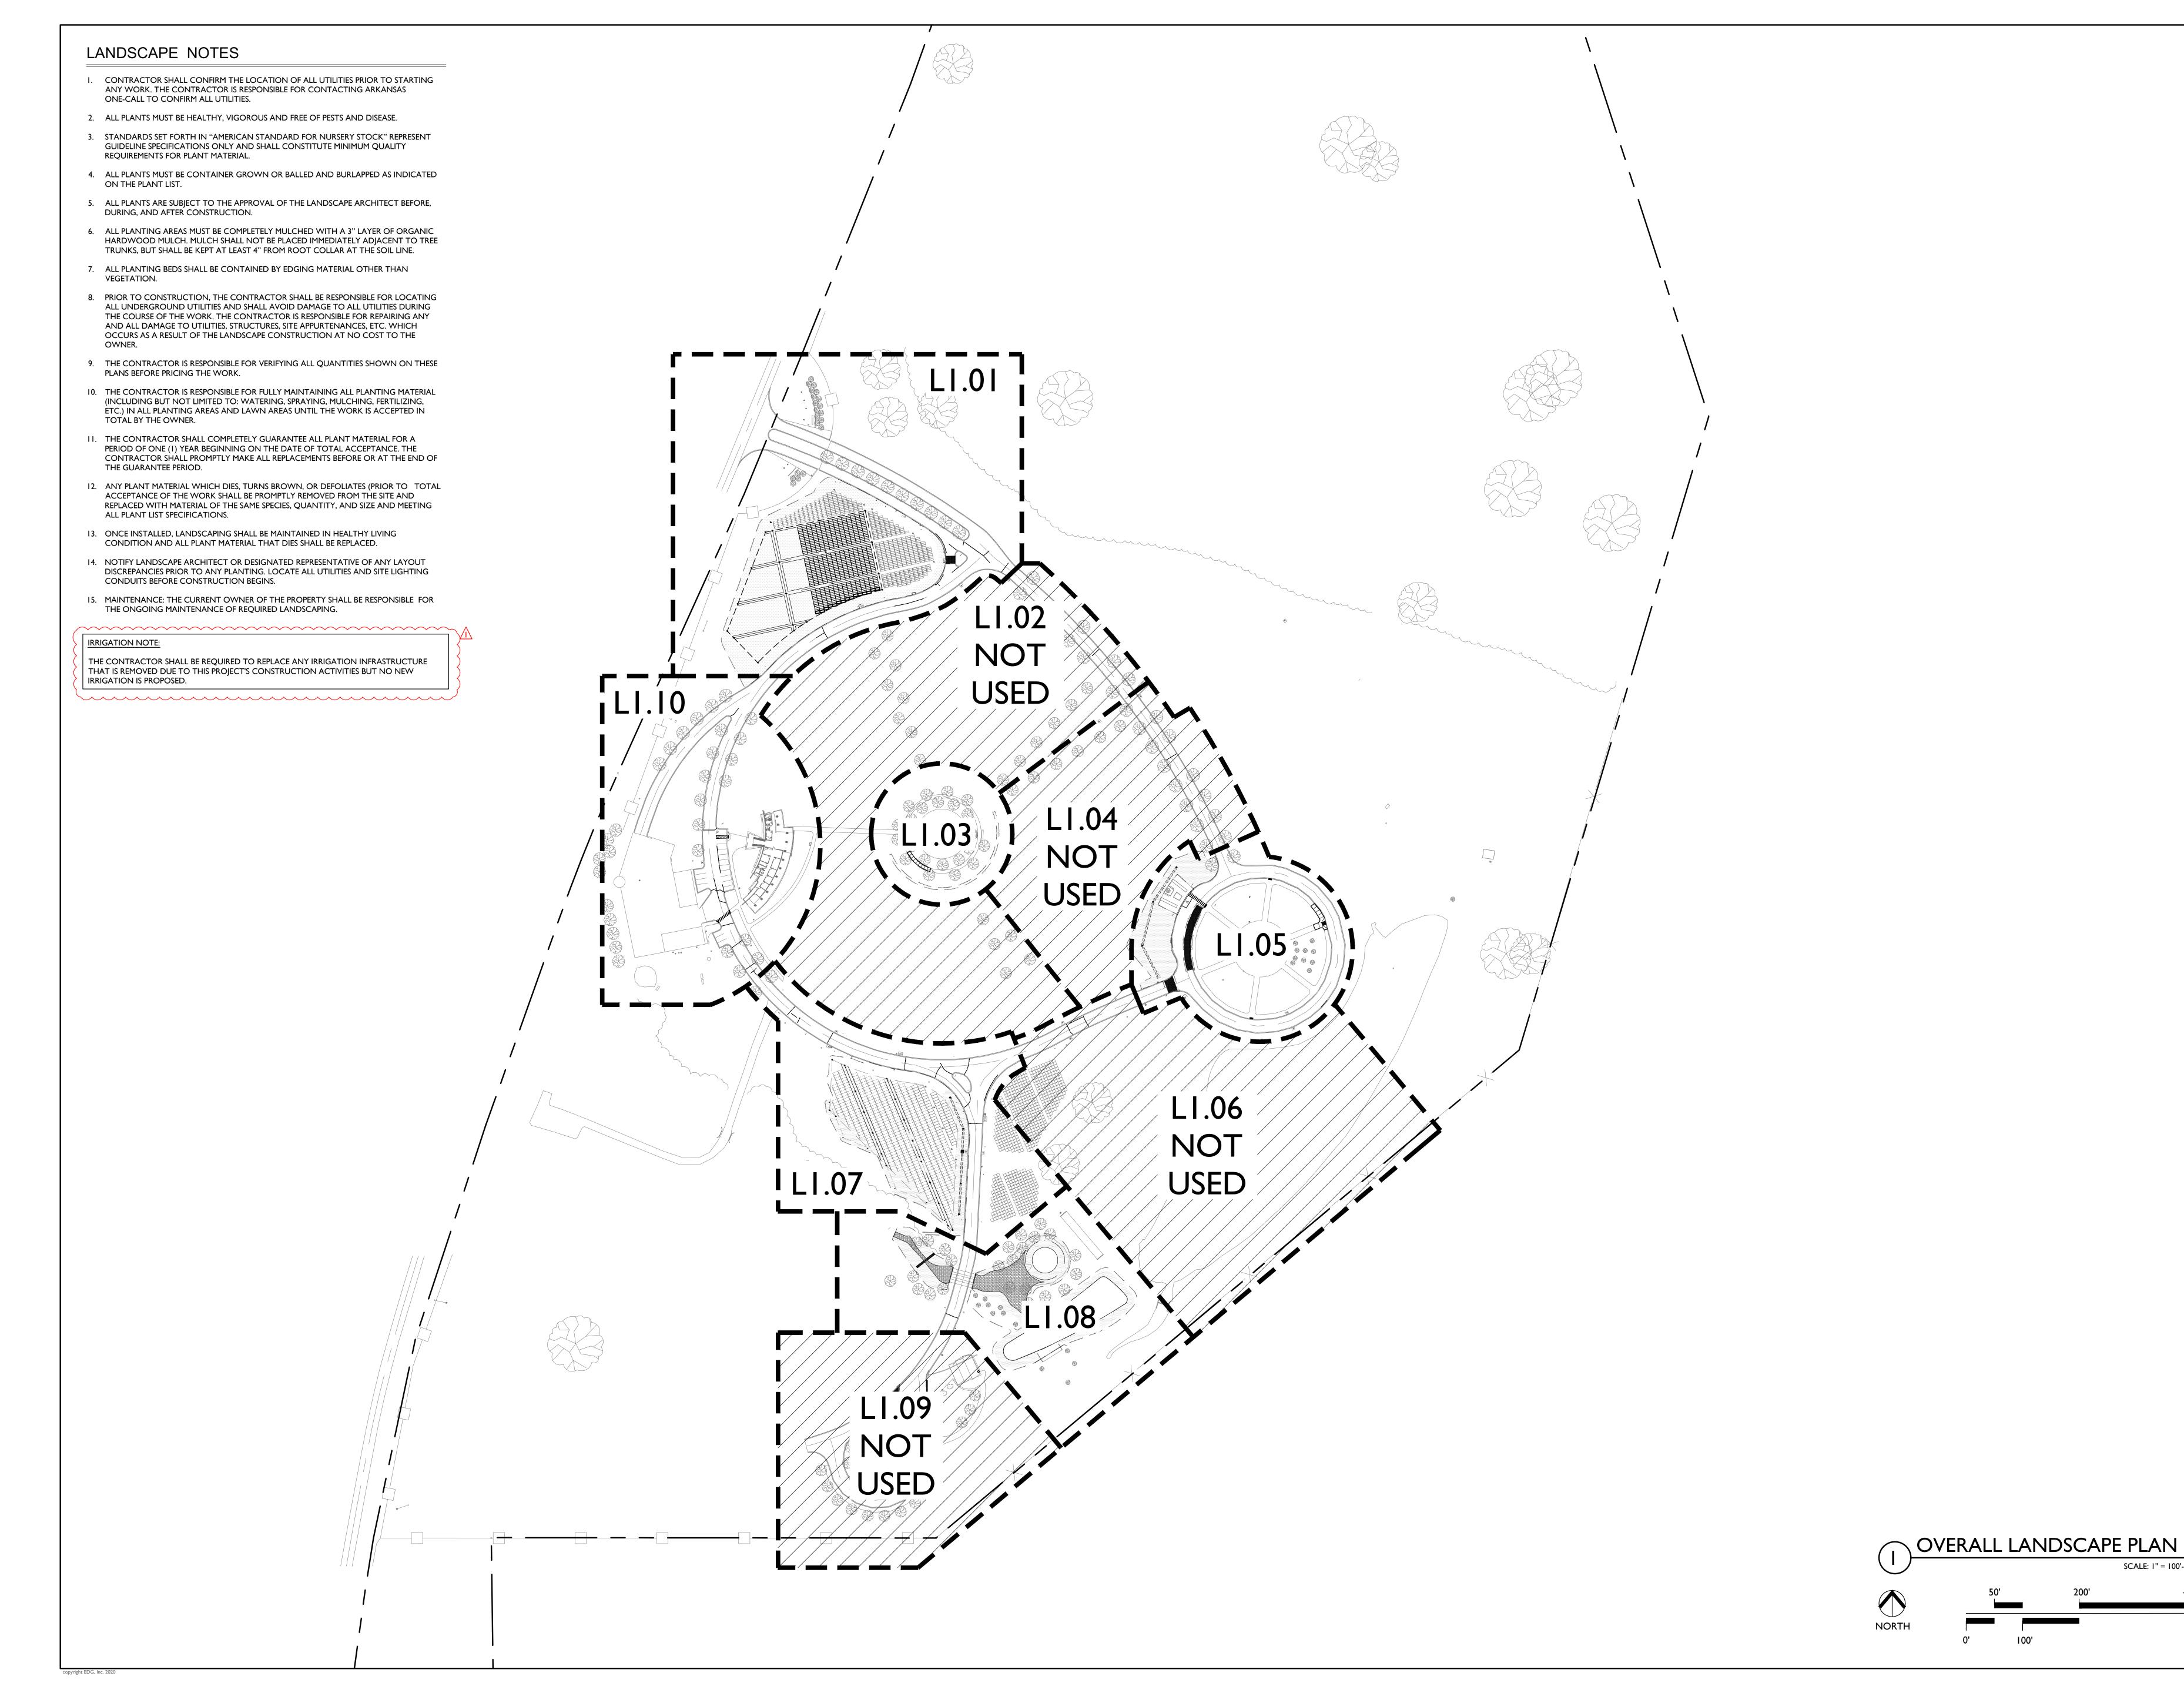

www.ecologicaldg.com phone: 501 378 0200 LITTLE ROCK | ROGERS | WYNNE

EDG PROJECT NO.

PHASE 100% Construction Documents

SCALE: I" = 100'-0"

Overall Landscape

L1.00 DBA PROJECT # 3852301

- PIPE CONNECTION FROM THE POURED CONCRETE THRUST BLOCK BY