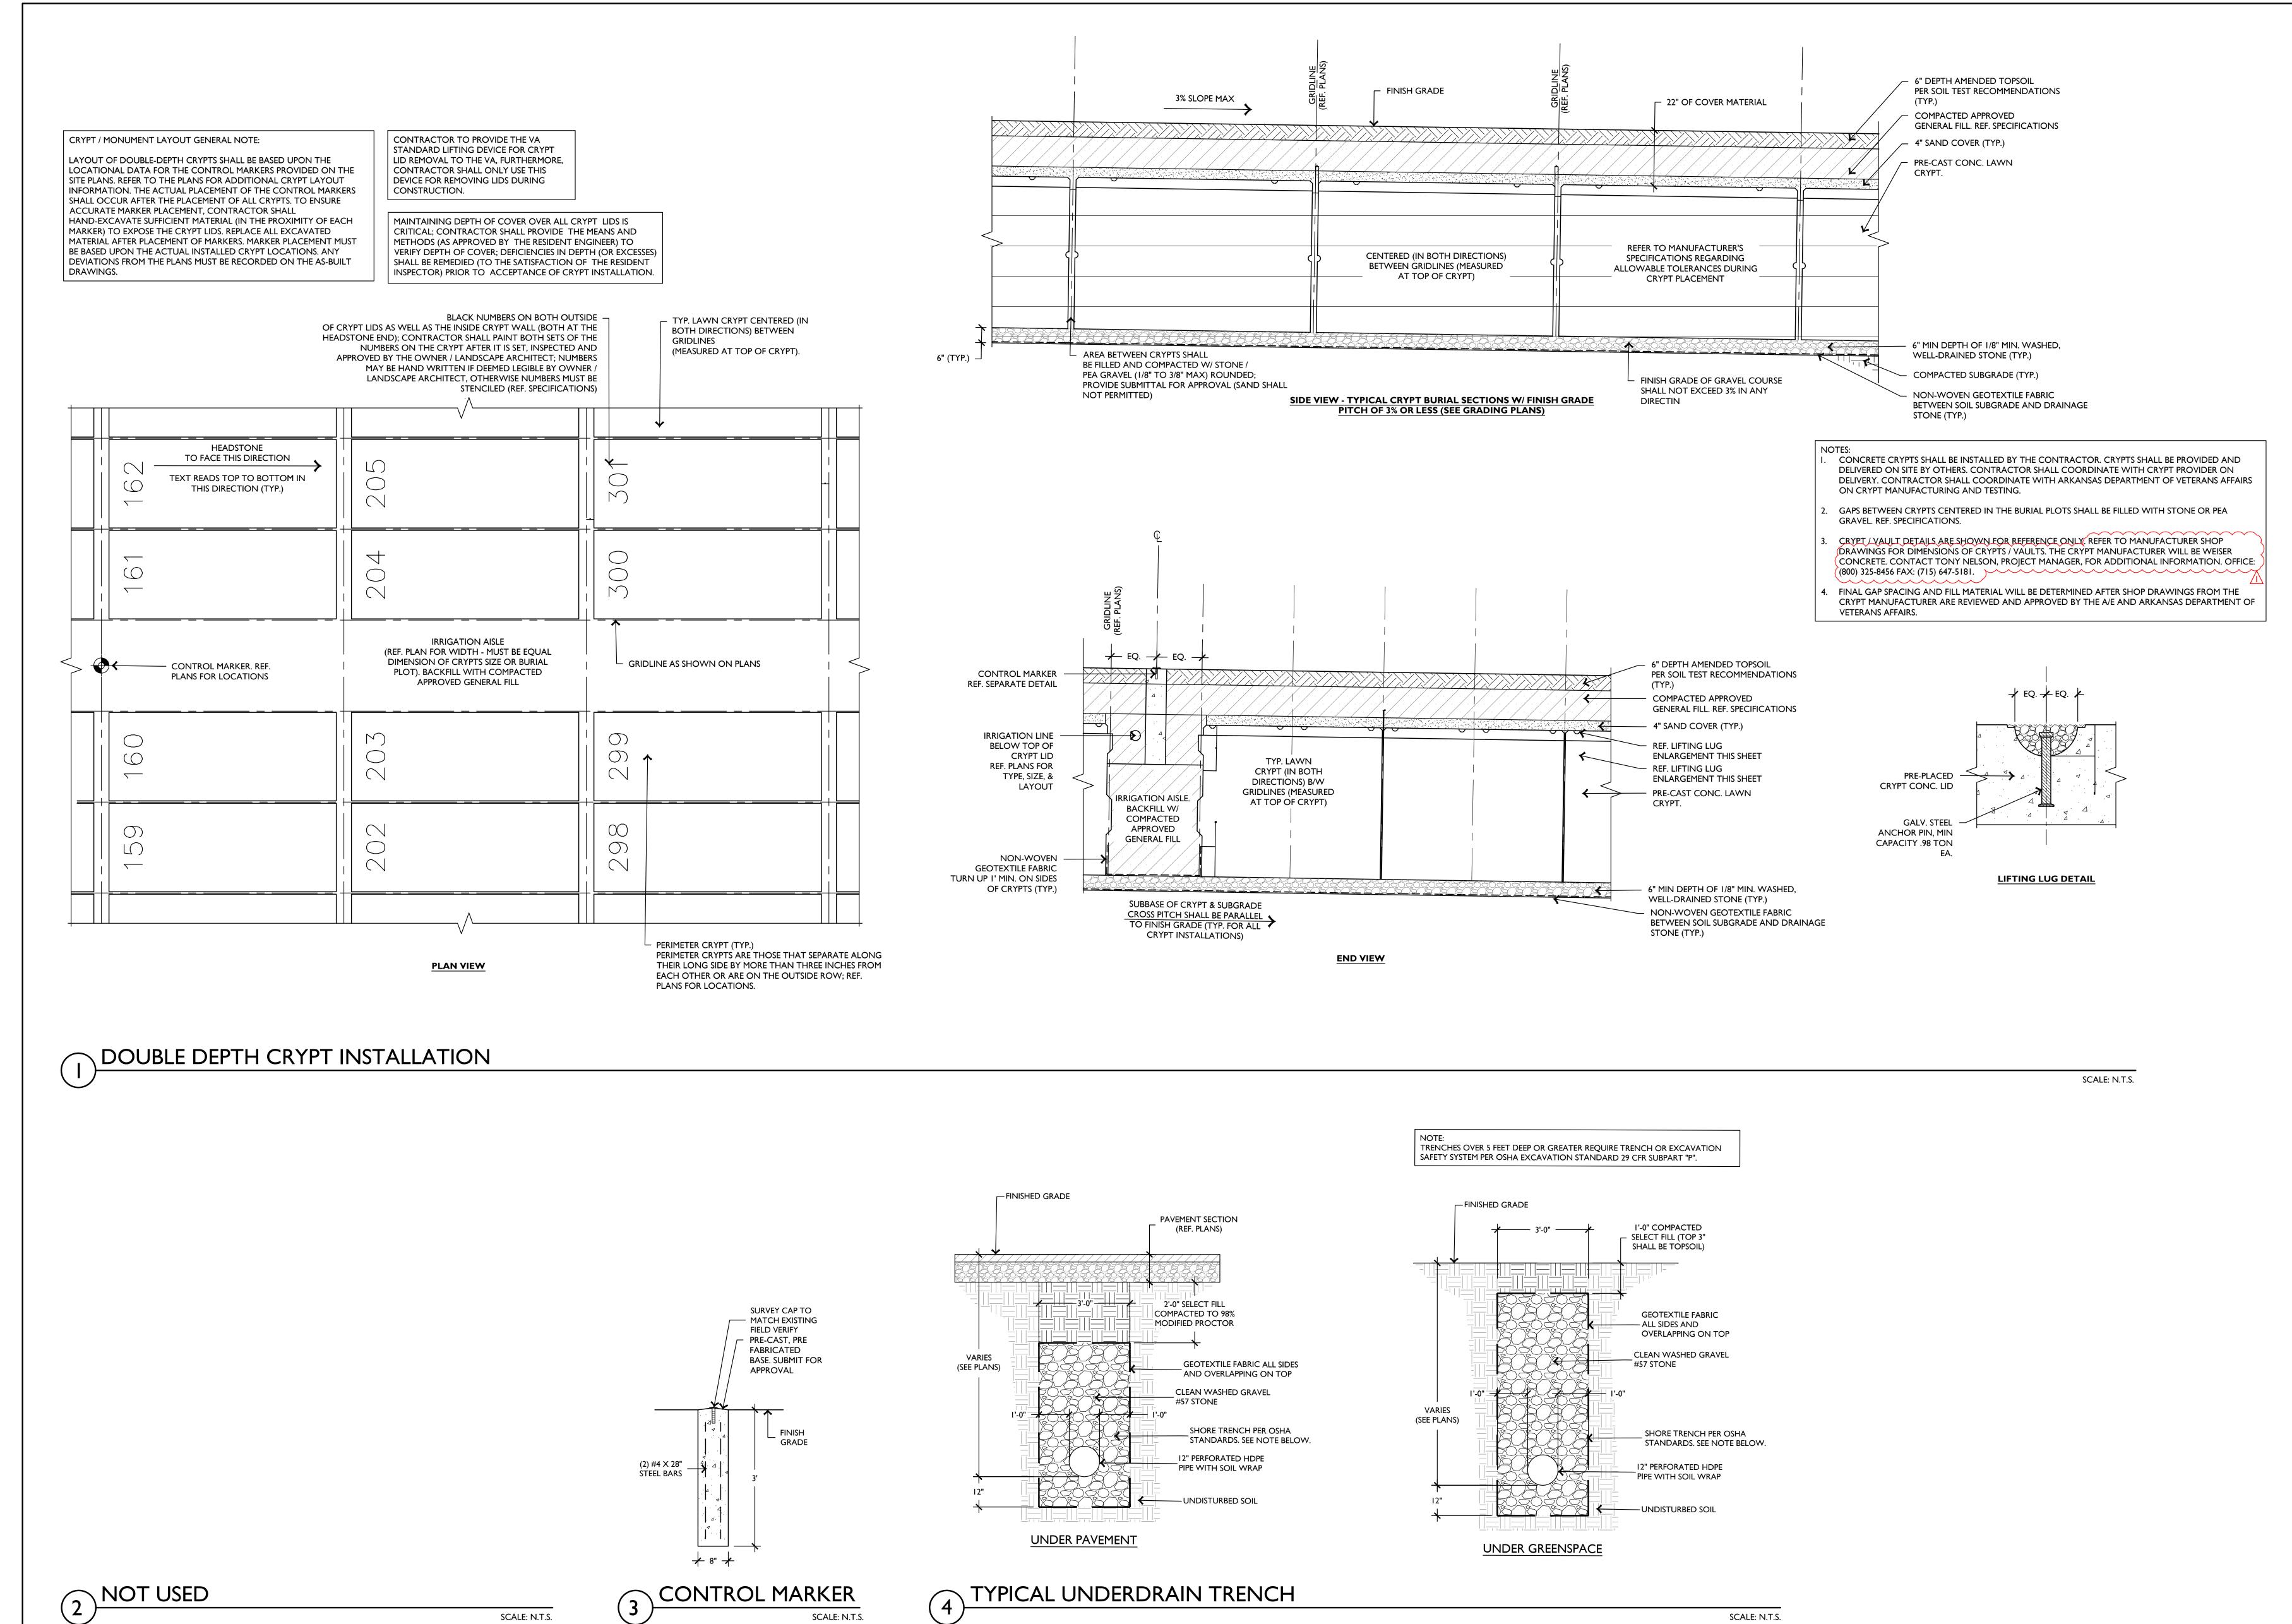

www.ecologicaldg.com phone: 501 378 0200 LITTLE ROCK | ROGERS | WYNNE







Call before you dig.

Know what's below.

**-** 0

EDG PROJECT NO.

PHASE 100% Construction **Documents** 

Site Details

C5.00 DBA PROJECT # 3852301



www.ecologicaldg.com phone: 501 378 0200 LITTLE ROCK | ROGERS | WYNNE





EDG PROJECT NO.

PHASE 100% Construction Documents

SCALE: I" = 100'-0"

Overall Landscape

L1.00 DBA PROJECT # 3852301



- PIPE CONNECTION FROM THE POURED CONCRETE THRUST BLOCK BY



- BIRDI Affairs

CEI lent

<del>O</del>

 $\mathbf{Z} \overset{\sim}{\mathbf{D}}$ 

VETEI NSAS - | Drive, Building 65, 1

ARKA

ST

REVISIONS

SHEET TITLE IRRIGATION

PLAN

ISSUE DATE June 1, 2010

FAI NUMBER AR-07-02

SHEET NO.