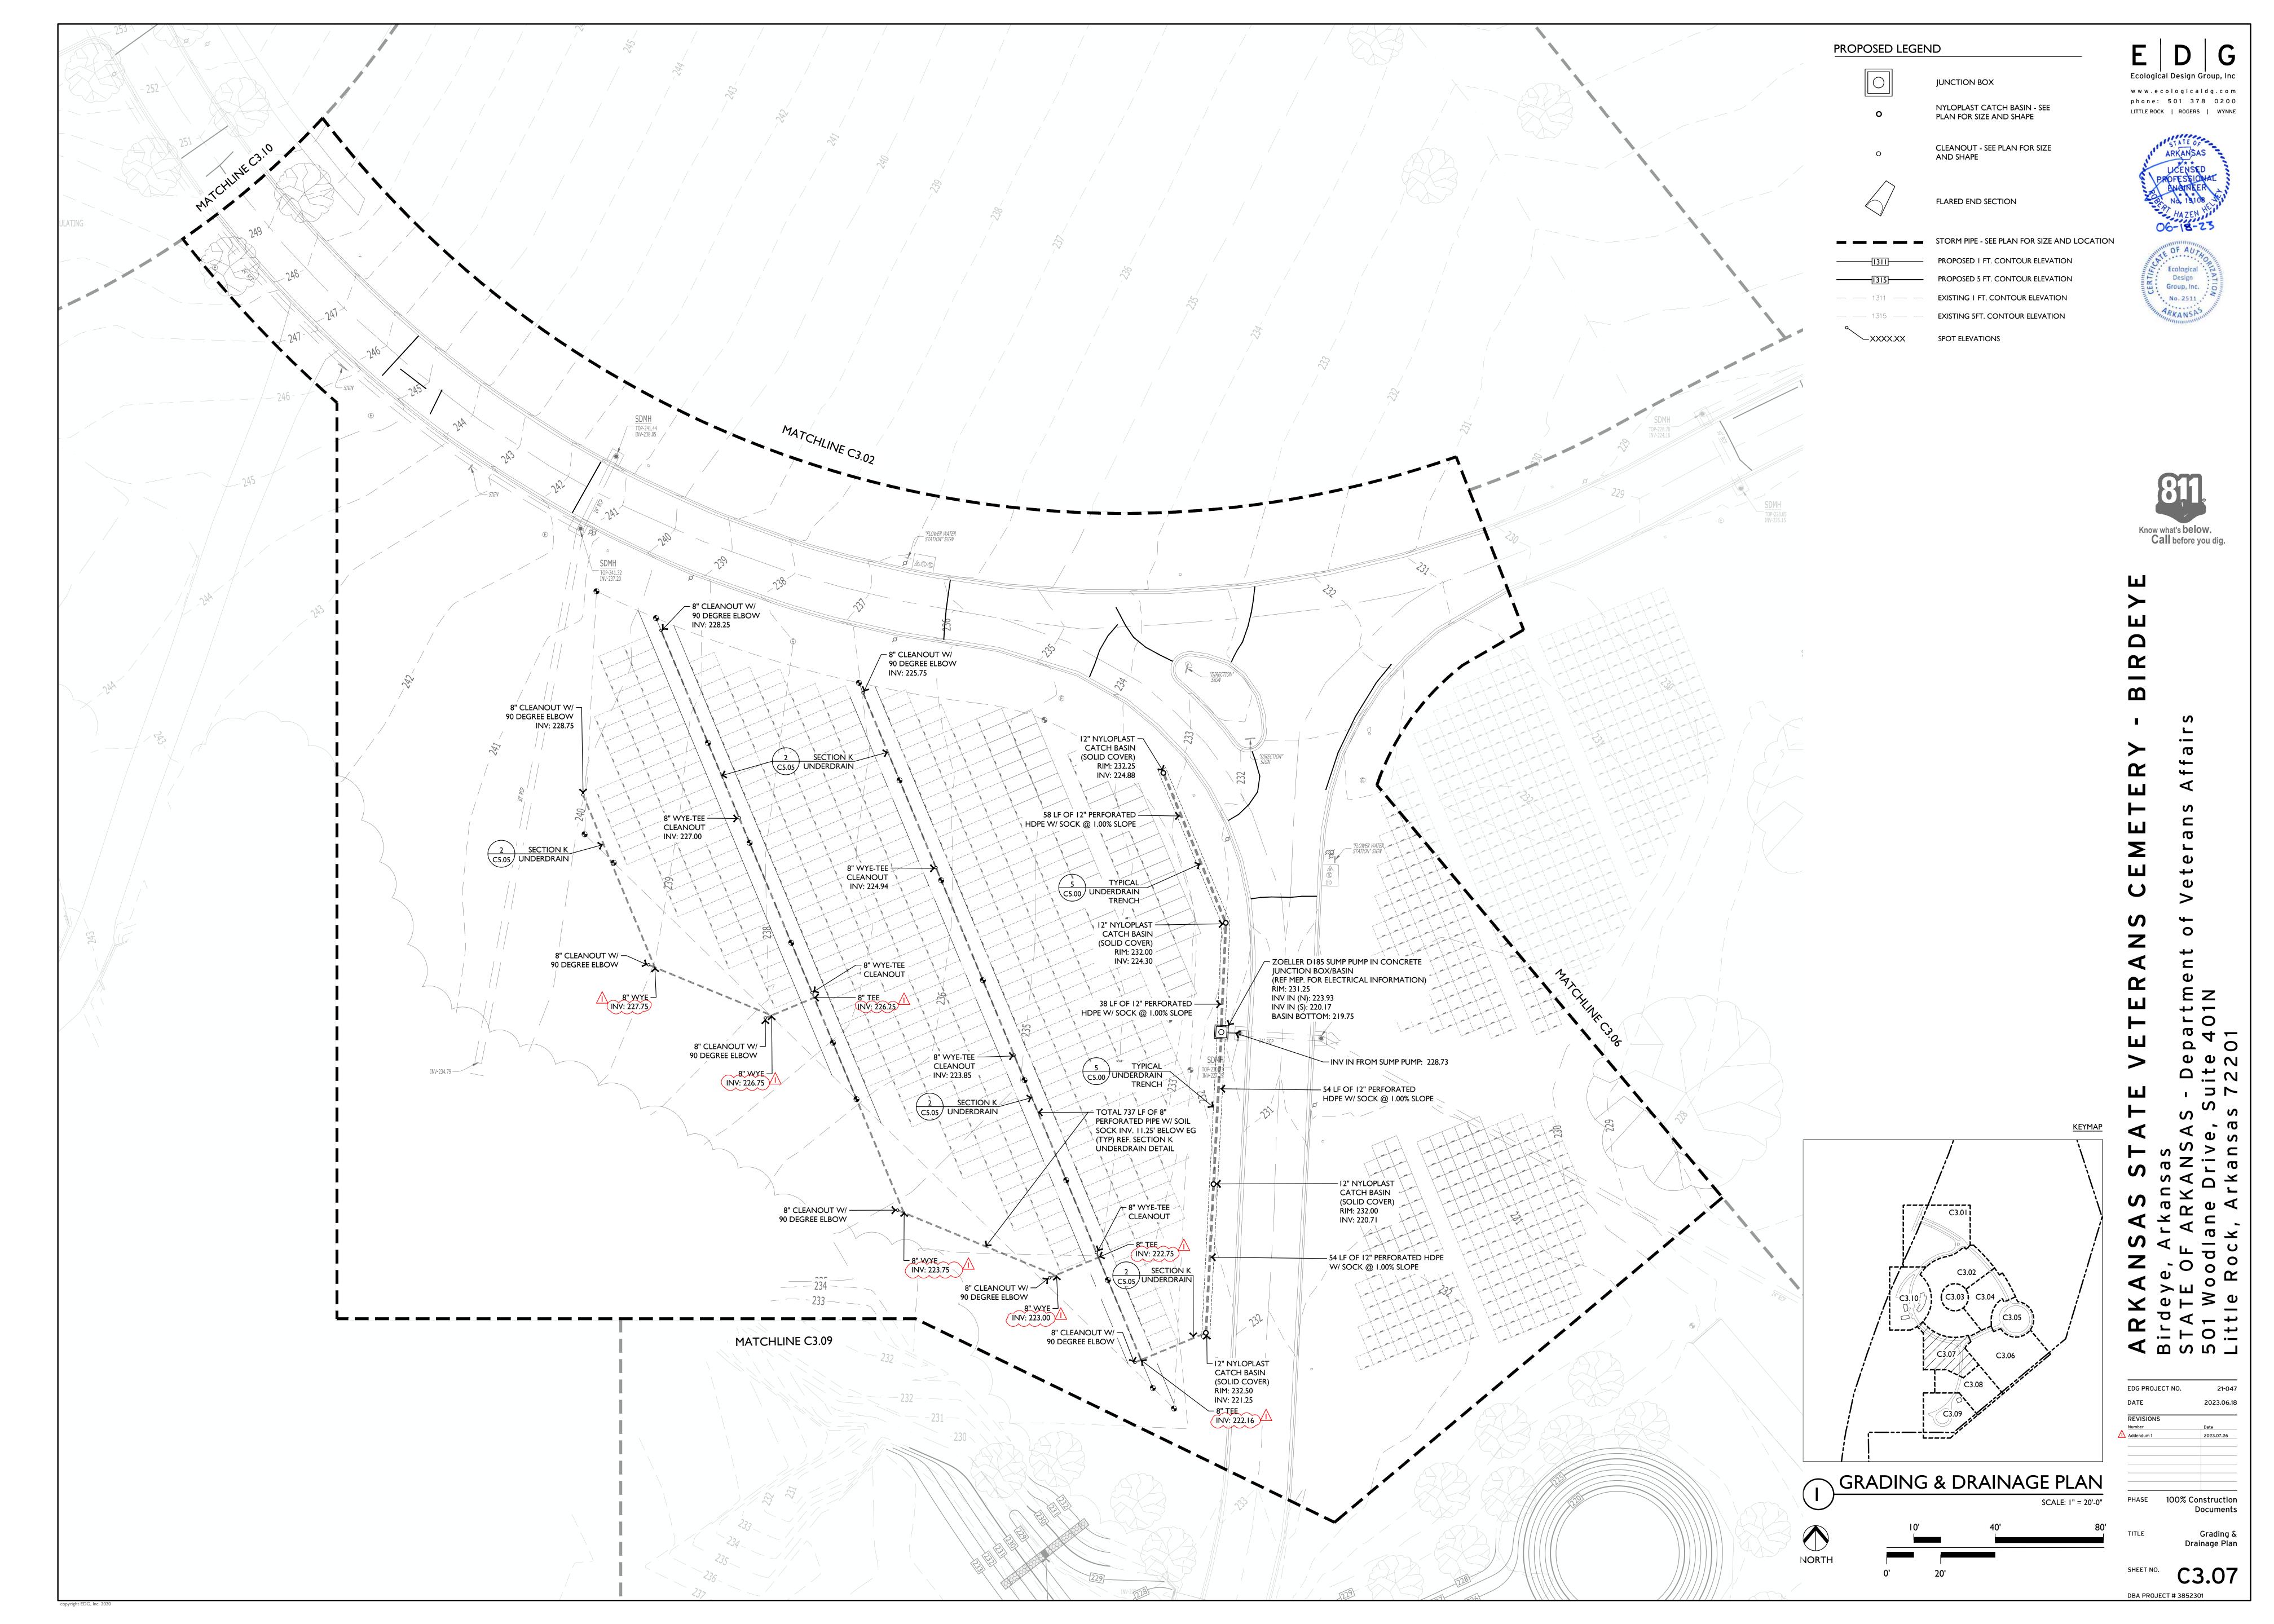

www.ecologicaldg.com phone: 501 378 0200 LITTLE ROCK | ROGERS | WYNNE







Call before you dig.

Know what's below.

**-** 0

EDG PROJECT NO.

PHASE 100% Construction **Documents** 

Site Details

C5.00 DBA PROJECT # 3852301



www.ecologicaldg.com phone: 501 378 0200 LITTLE ROCK | ROGERS | WYNNE





EDG PROJECT NO.

PHASE 100% Construction Documents

SCALE: I" = 100'-0"

Overall Landscape

L1.00 DBA PROJECT # 3852301



- PIPE CONNECTION FROM THE POURED CONCRETE THRUST BLOCK BY



- BIRDI Affairs

CEI lent

<del>O</del>

 $\mathbf{Z} \overset{\sim}{\mathbf{D}}$ 

VETEI NSAS - | Drive, Building 65, 1

ARKA

ST

REVISIONS

SHEET TITLE IRRIGATION

PLAN

ISSUE DATE June 1, 2010

FAI NUMBER AR-07-02

SHEET NO.